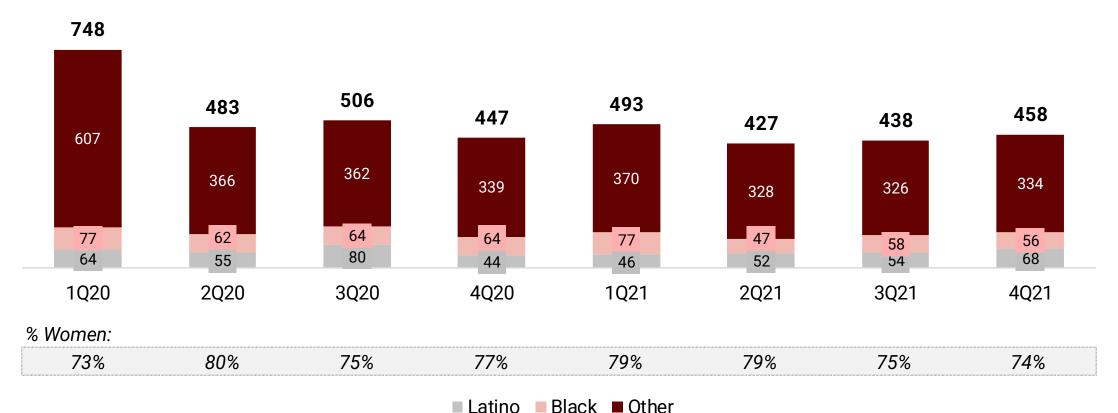

#### U.S. Diverse Fundraising Insights (cont.)

4Q21 was in line with other 2020 quarters in terms of the number of diverse fundraises. However, given the dollar volume of fundraises has continued to increase QoQ, this shows that the fundraise amounts for diverse founders have steadily increased.

#### U.S. NUMBER OF DIVERSE FUNDRAISES BY QUARTER

#### U.S. Diverse Fundraising Insights (cont.)

In 2020, diverse fundraises generally made up a larger portion of the number of total deals than the dollar volume of deals. In 2021, this converged, showing that now diverse founders are receiving the same capital per round as their non-diverse counterparts.