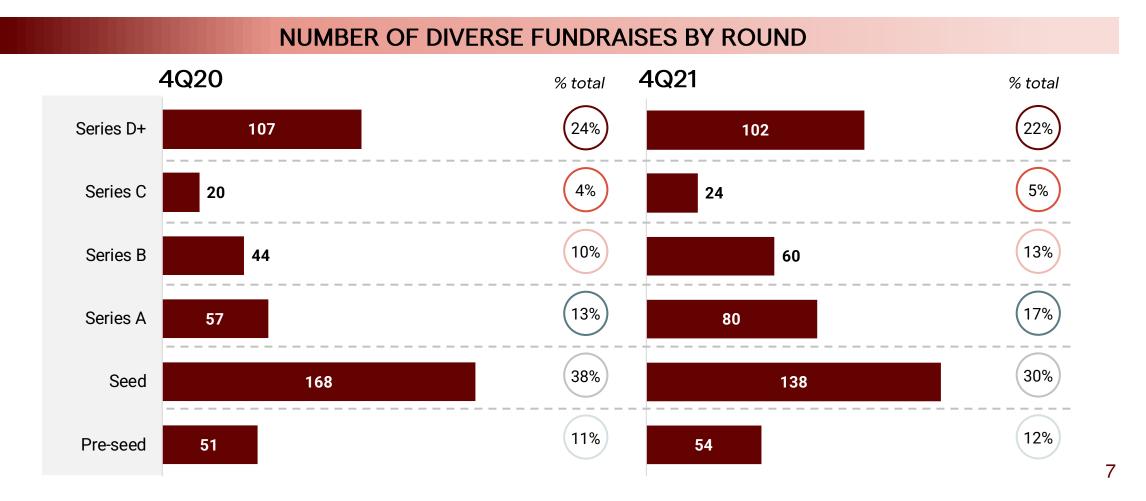

#### U.S. Diverse Fundraising Insights (cont.)

4Q21 saw a decrease in the number of seed & Series D+ diverse fundraises. Pre-seed & Series A-C fundraises have increased.