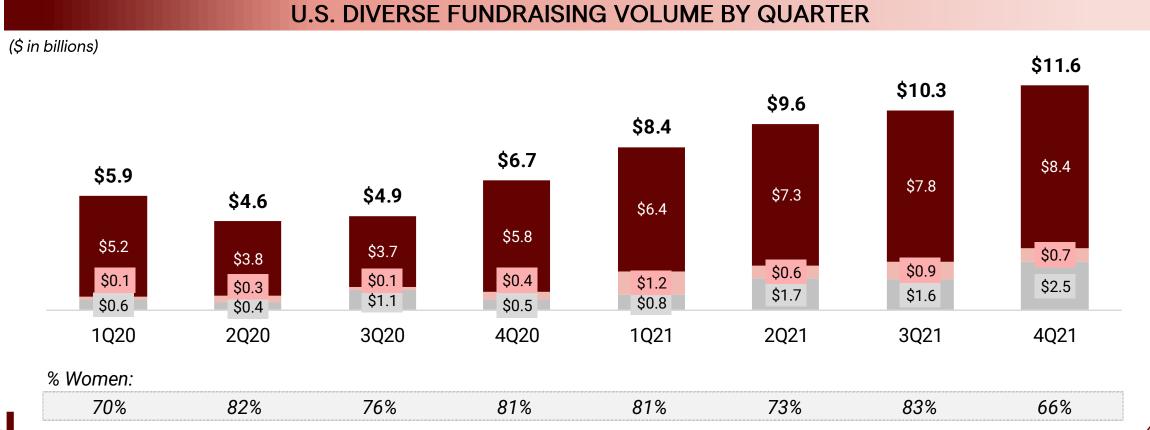

# Key Findings

- 1) 4Q21 saw 458 diverse fundraises totaling \$11.6 billion of capital raised
- 2) Black & Latino founders made up 27% of the number of 4Q21 diverse deals, and 28% of diverse deal volume
- 3) Women founders made up 74% of the number of 4Q21 diverse deals, and 66% of diverse deal volume
- 4) The dollar volume of diverse fundraises more than doubled from 4Q20 to 4Q21, with Black & Latino fundraising volume growing ~243%
- 5) The number of diverse fundraises has remained relatively constant over the same period, meaning the amount of capital raised per round is larger

#### U.S. Diverse Fundraising Insights

4Q21 was the largest quarter since 2020 in terms of diverse fundraising volume, closely followed by 3Q21. There was also a significant increase in Black and Latino fundraising volume from 4Q20 to 4Q21.

■ Latino ■ Black ■ Other