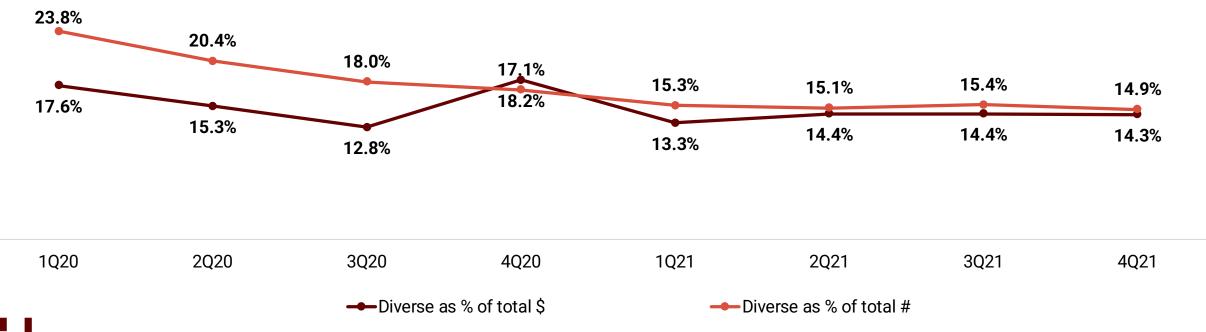

#### U.S. Diverse Fundraising Insights (cont.)

4Q21 was in line with other 2020 quarters in terms of the number of diverse fundraises. However, given the dollar volume of fundraises has continued to increase QoQ, this shows that the fundraise amounts for diverse founders have steadily increased.

#### U.S. Diverse Fundraising Insights (cont.)

In 2020, diverse fundraises generally made up a larger portion of the number of total deals than the dollar volume of deals. In 2021, this converged, showing that now diverse founders are receiving the same capital per round as their non-diverse counterparts.