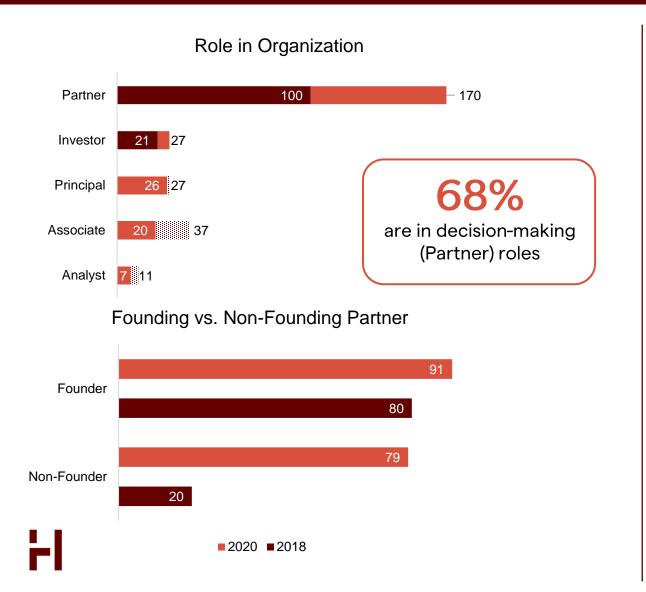

## Key Findings

- 1) There was a 46% increase in the number of Latino investors added to our list
- 2) The number of VCs in decision making roles (Partner) grew by 70% to 170
- 3) The number of junior investors (Analyst, Associate, & Investor) declined by 22%
- 4) 17% were promoted since 2018
- 5) 34 individuals left VC (17% of the 2018 list), with 38% leaving for a startup
- 6) 34 individuals entered VC since 2018, with 32% arriving from financial services positions

#### Roles and Locations

68% of investors are decision makers and 58% reside in SF and NYC