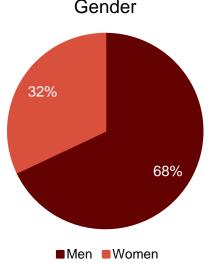

#### Investor Demographics in our Report

Women saw a decline from 39% to 32% of investors, but Latinos saw an increase from 20% to 30%

250

**Investors** 

201

**Funds** 

30

**Number of Cities** 

The % of Men increased due to the significant number of Latino men added to the list (8x increase)

The % of Latino VCs gained 10%, due to increased visibility in the affinity and new additions to VC

44% of the Latinos added to the list were new to VC since 2018