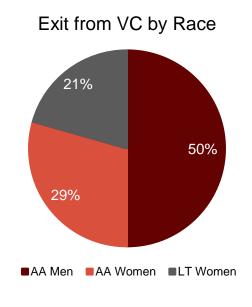

#### Exiting VC

34 of the 200 investors from 2018 left VC

Left

15 **Senior Investors** Left

**Junior Investors** 

Left to Found Startup