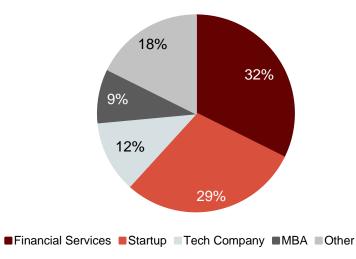

The % of Men increased due to the significant number of Latino men added to the list (8x increase)

The % of Latino VCs gained 10%, due to increased visibility in the affinity and new additions to VC

44% of the Latinos added to the list were new to VC since 2018