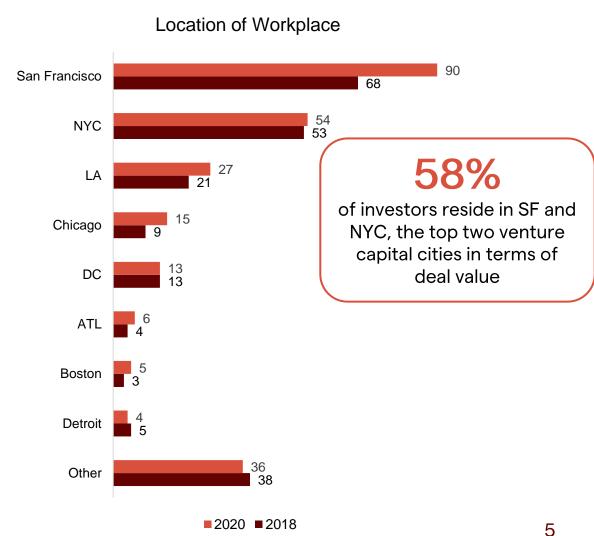

#### Roles and Locations

68% of investors are decision makers and 58% reside in SF and NYC