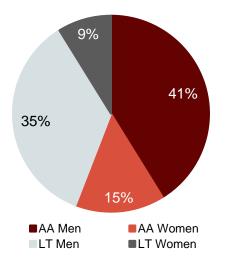

| VCs                                  | AA Men | AA Women | LT Men | LT Women | Total |
|--------------------------------------|--------|----------|--------|----------|-------|
| 2018 Working in VC Total             | 116    | 44       | 5      | 35       | 200   |
| Still Working in VC (from 2018 list) | 100    | 34       | 4      | 28       | 166   |
| New to 2020 List                     | 17     | 6        | 23     | 4        | 50    |
| Broke into VC (new to industry)      | 14     | 5        | 12     | 3        | 34    |
| Left VC                              | 17     | 10       | 0      | 7        | 34    |
| 2020 Working in VC Total             | 131    | 45       | 39     | 35       | 250   |