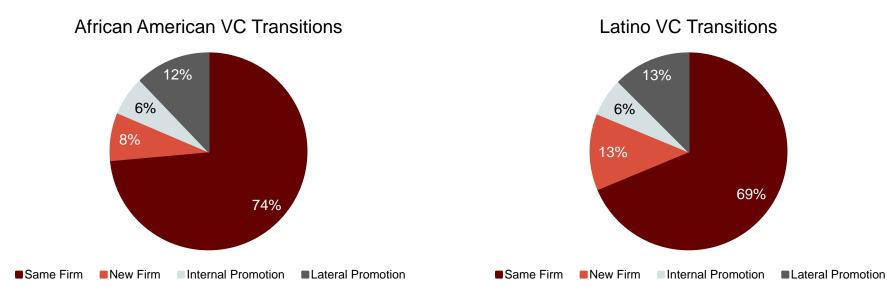

#### Notable VC Promotions

29 investors from 2018 were promoted

166 Still Working in VC (from 2018 list)

Internal **Promotions** 

Lateral **Promotions** 

69%

13%