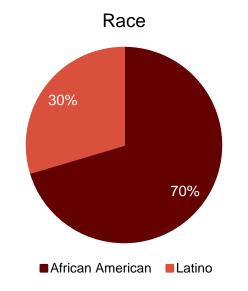

#### Investor Demographics in our Report

Women saw a decline from 39% to 32% of investors, but Latinos saw an increase from 20% to 30%

250

**Investors** 

201

**Funds** 

30

**Number of Cities** 

The % of Men increased due to the significant number of Latino men added to the list (8x increase)

The % of Latino VCs gained 10%, due to increased visibility in the affinity and new additions to VC

44% of the Latinos added to the list were new to VC since 2018