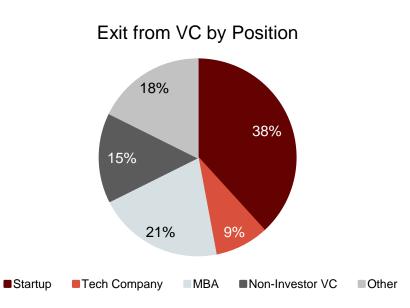

#### Exiting VC

34 of the 200 investors from 2018 left VC

Left

15 **Senior Investors** Left

**Junior Investors** 

Left to Found Startup