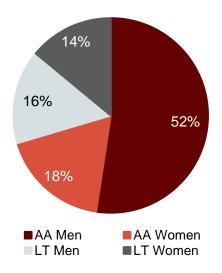

#### Comparison to 2018 Report

African American and Latino women remained flat

50

Added to 2020 Report

34

Broke into VC since 2018 Report

34

Left VC since 2018 Report

| VCs                                  | AA Men | AA Women | LT Men | LT Women | Total |
|--------------------------------------|--------|----------|--------|----------|-------|
| 2018 Working in VC Total             | 116    | 44       | 5      | 35       | 200   |
| Still Working in VC (from 2018 list) | 100    | 34       | 4      | 28       | 166   |
| New to 2020 List                     | 17     | 6        | 23     | 4        | 50    |
| Broke into VC (new to industry)      | 14     | 5        | 12     | 3        | 34    |
| Left VC                              | 17     | 10       | 0      | 7        | 34    |
| 2020 Working in VC Total             | 131    | 45       | 39     | 35       | 250   |