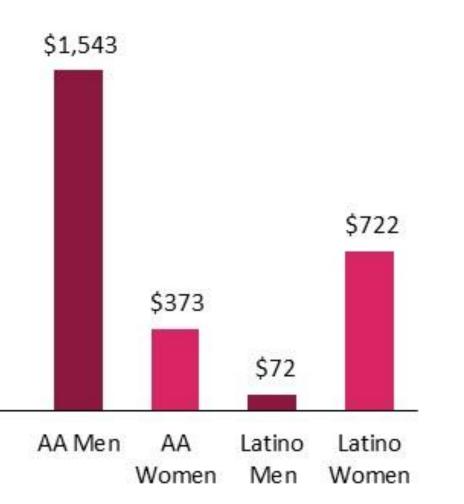

### Latino Women Are 3 to 1 to Latino Men

Source: Crunchbase and company reports. Note: AA represents African American. Dollars in millions. Organized by number of companies.

### African American Men Represent **57% of Capital Raised**