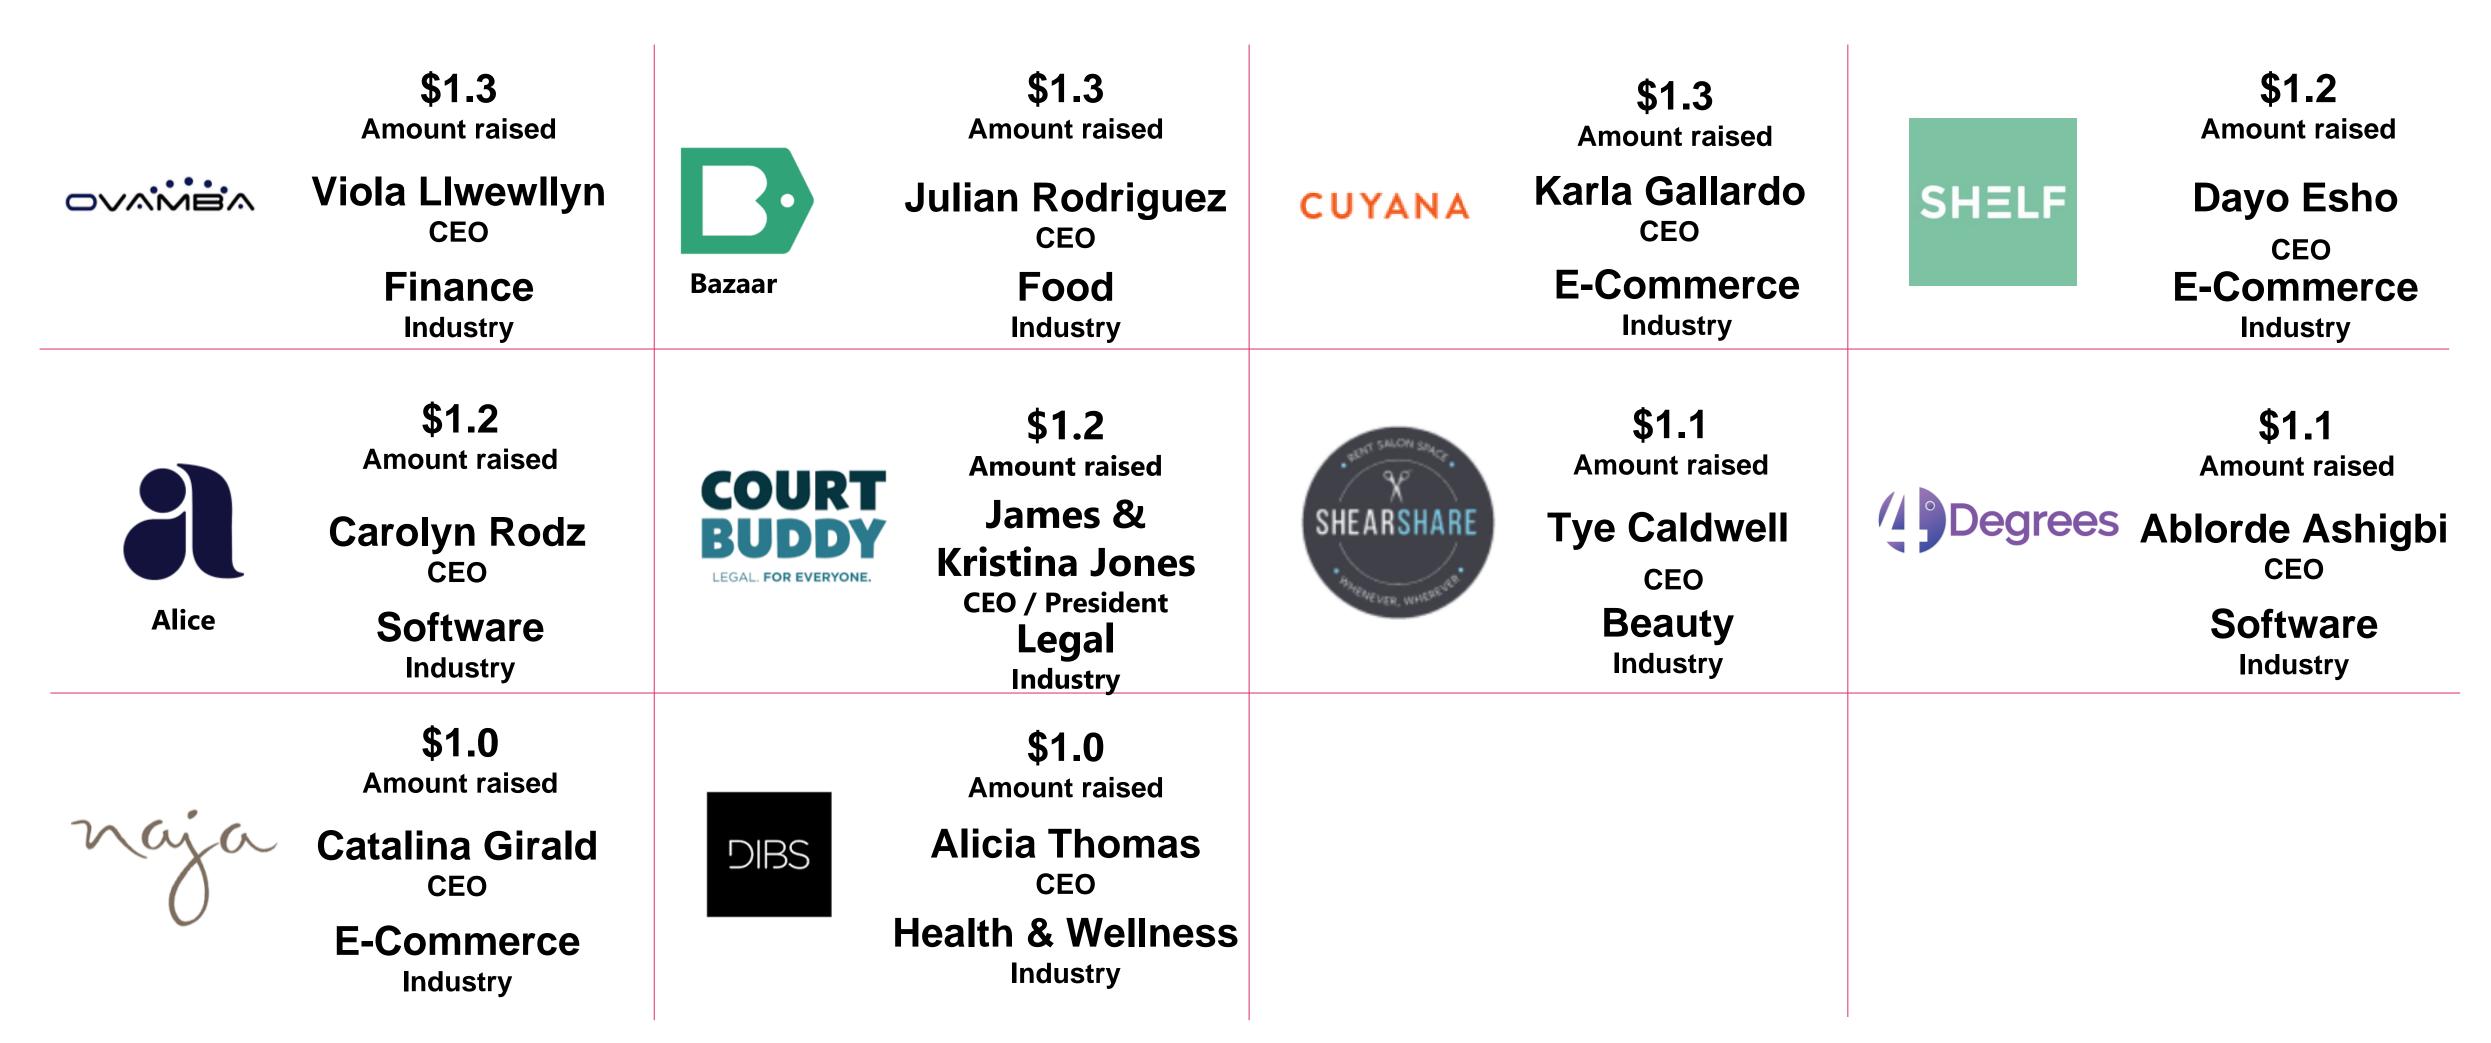

## **Companies 21-30**

Represent \$142.7mm or 5.3%

ra

Note: Dollars in millions HARLEM CAPITAL Company. PARTNERS