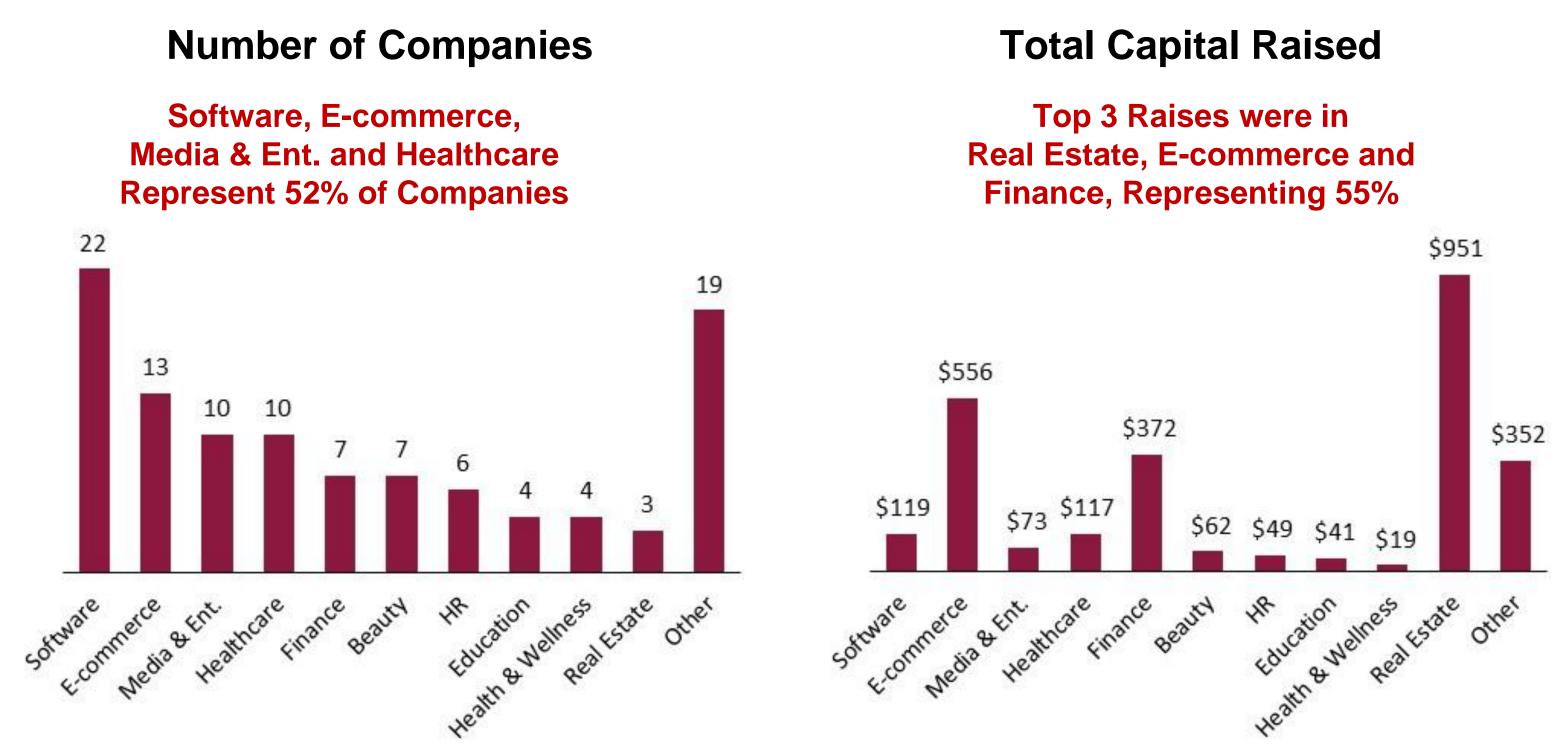

3) 50% of the companies latest funding was a Seed round, but 13% have been acquired or gone public.

4) Software, e-commerce, media & entertainment and healthcare represent 52% of companies, but only 32% of capital raised.

## **18 Industries Represented**

Source: Crunchbase and company reports. Note: Dollars in millions. Organized by number of companies. Other includes Hardware, Data, Cybersecurity, Social Media, Food, Legal, Energy and IT.