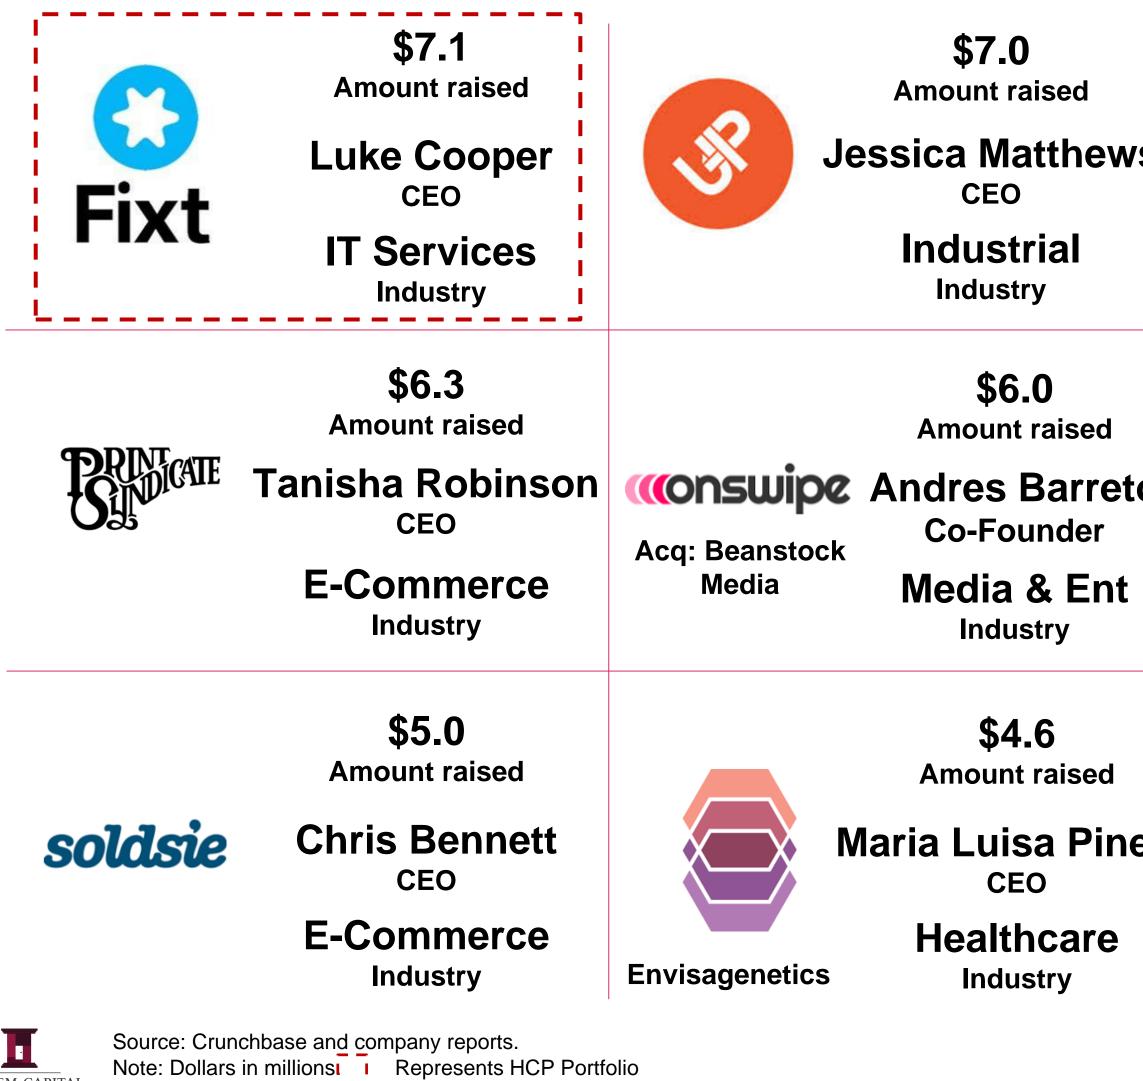

### Companies 91-100 Represent \$11.7mm or 0.4%

Source: Crunchbase and company reports. Note: Dollars in millions.