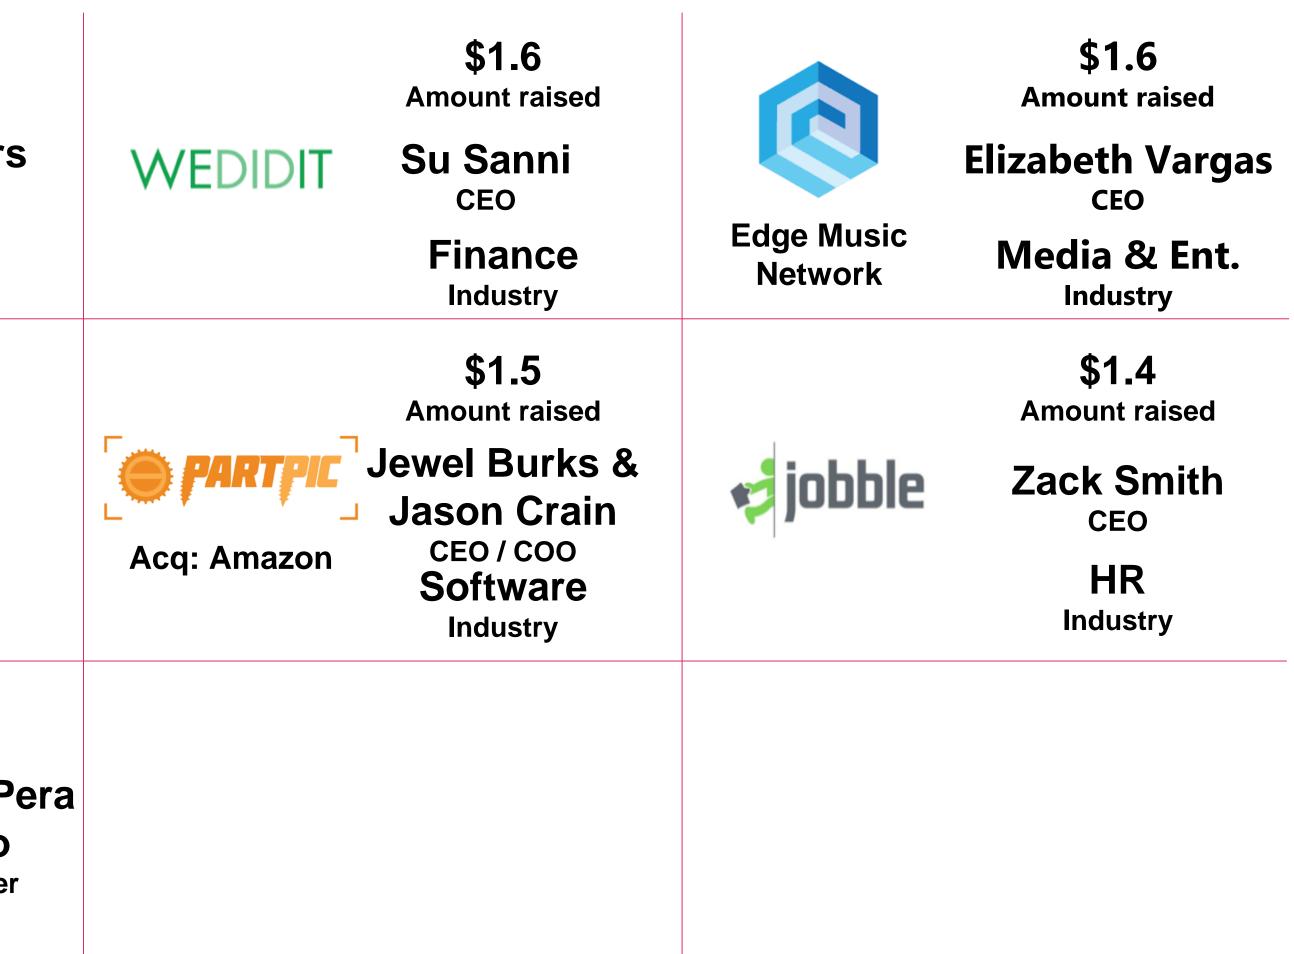

br>AnnMaria De Mars<br>President<br>Education<br>Industry                                         |
|---------|-------------------------------------------------------------------------------|--------------------------------------------------------------------------------------------------------------------------|
| Pagedip | \$1.6<br>Amount raised<br>Sherisse Hawkins<br>CEO<br>Media & Ent.<br>Industry | \$1.5<br>Amount raisedDAsmau Ahmed<br>CEOPlum PerfectBeauty<br>Industry                                                  |
| Locent  | \$1.4<br>Amount raised<br>Matt Joseph<br>CEO<br>Healthcare<br>Industry        | \$1.4<br>Amount raised<br>Ceply.a Omar Mira, Pablo Pe<br>& Clara de Soto<br>CEO, COO, Co-Founder<br>Software<br>Industry |



## **Companies 81-90**

Represent \$15.7mm or 0.6%



### Companies 91-100 Represent \$11.7mm or 0.4%





Source: Crunchbase and company reports. Note: Dollars in millions.







## Companies 101-105

Represent \$5mm or 0.2%

| d<br>ios | \$1.0<br>Amount raised<br>beyond Alexandra Bernadotte<br>CEO<br>Industry<br>Software | Funnely | \$1.0<br>Amount raise<br>Lucila Camp<br>CEO<br>Software<br>Industry |
|----------|--------------------------------------------------------------------------------------|---------|---------------------------------------------------------------------|
|          |                                                                                      |         |                                                                     |
|          |