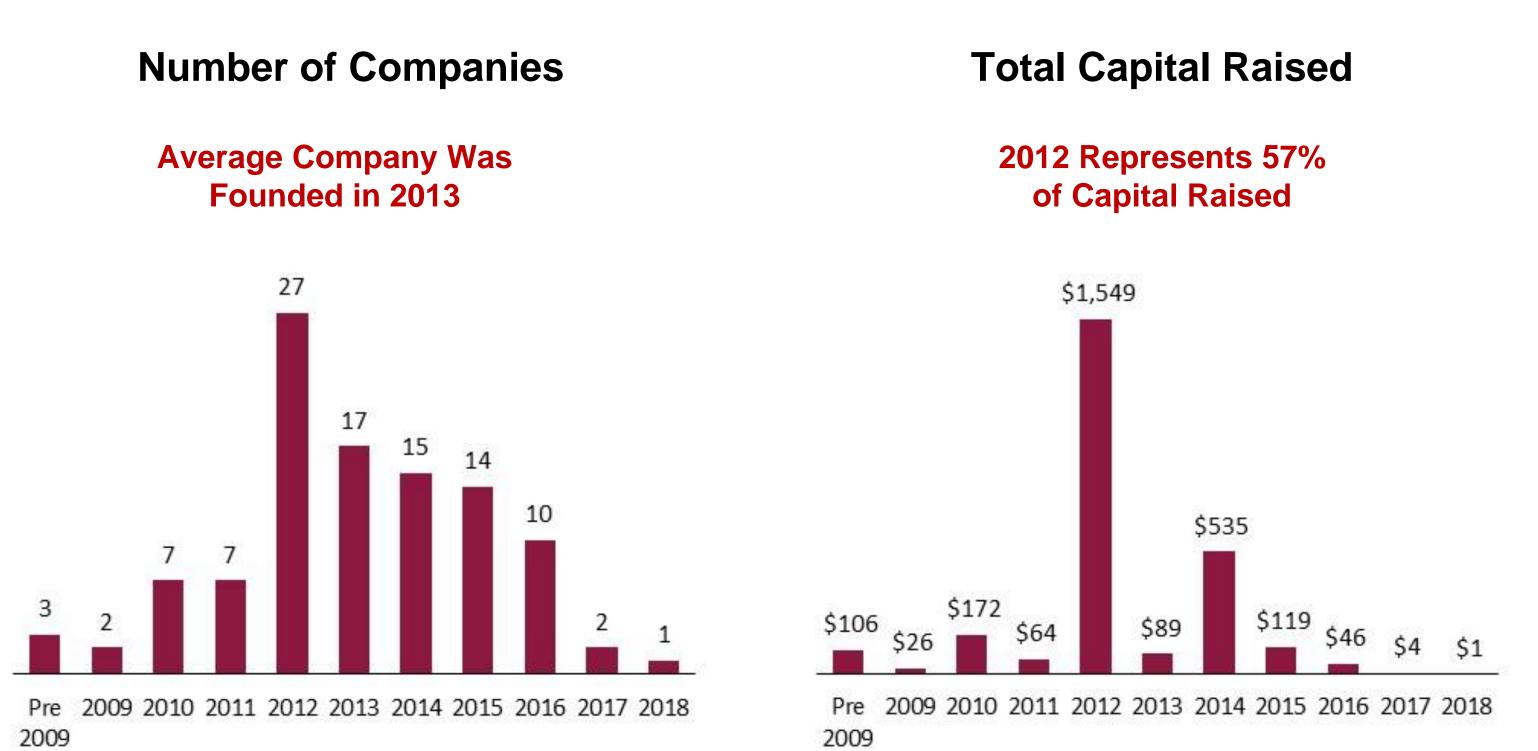

### **12 Founding Years Represented**

Source: Crunchbase and company reports. Note: Dollars in millions. Organized by number of companies.