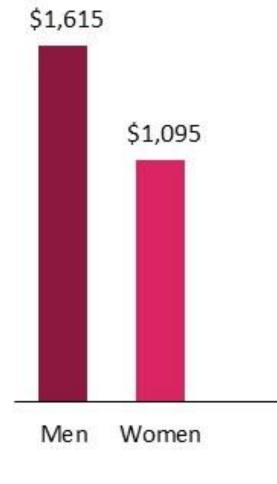

### Men Raise 3.6x More Than Women

## Key Findings

1) The 105 companies raised \$2.7bn of capital; the top 3 raises represent \$1.5bn or 55% and the median raise is \$3mm.

2) Women represent 54% of founders, but only 40% of capital raised, receiving 3.6x less per median deal.