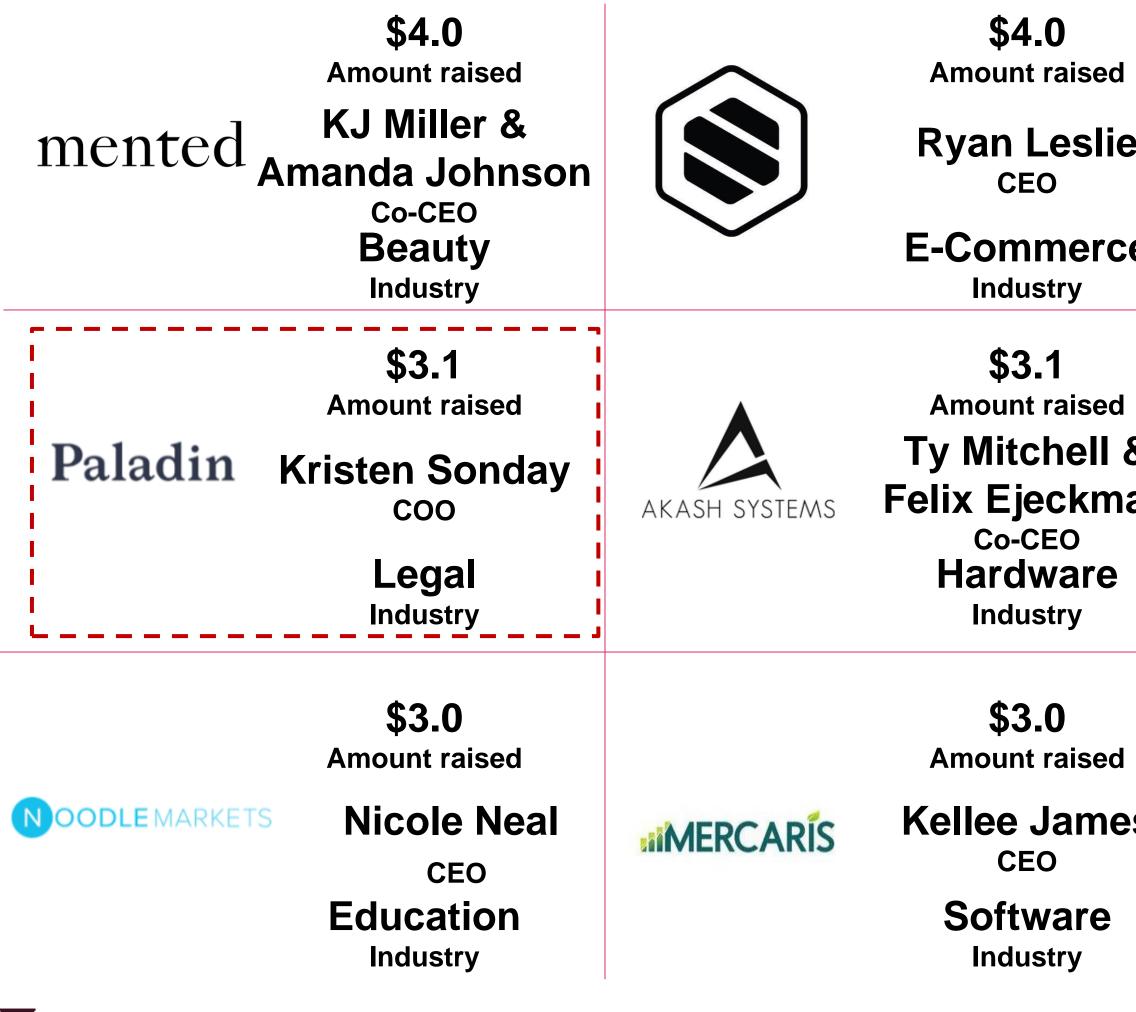

## Companies 101-105

Represent \$5mm or 0.2%

| d<br>ios | \$1.0<br>Amount raised<br>beyond Alexandra Bernadotte<br>CEO<br>Industry<br>Software | Funnely | \$1.0<br>Amount raise<br>Lucila Camp<br>CEO<br>Software<br>Industry |
|----------|--------------------------------------------------------------------------------------|---------|---------------------------------------------------------------------|
|          |                                                                                      |         |                                                                     |
|          |                                                                                      |         |                                                                     |