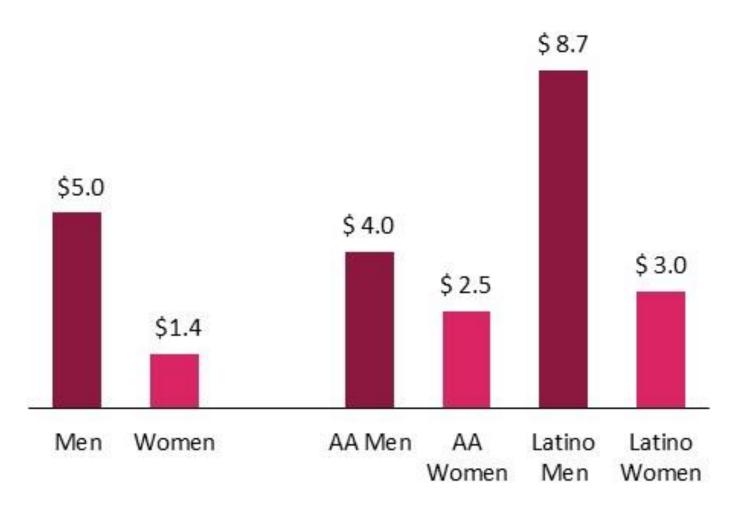

### **Median Capital Raised**

### Median Capital Raised

**Top 3 Industries Represent** Lower Median of \$3mm

### Median Capital Raised