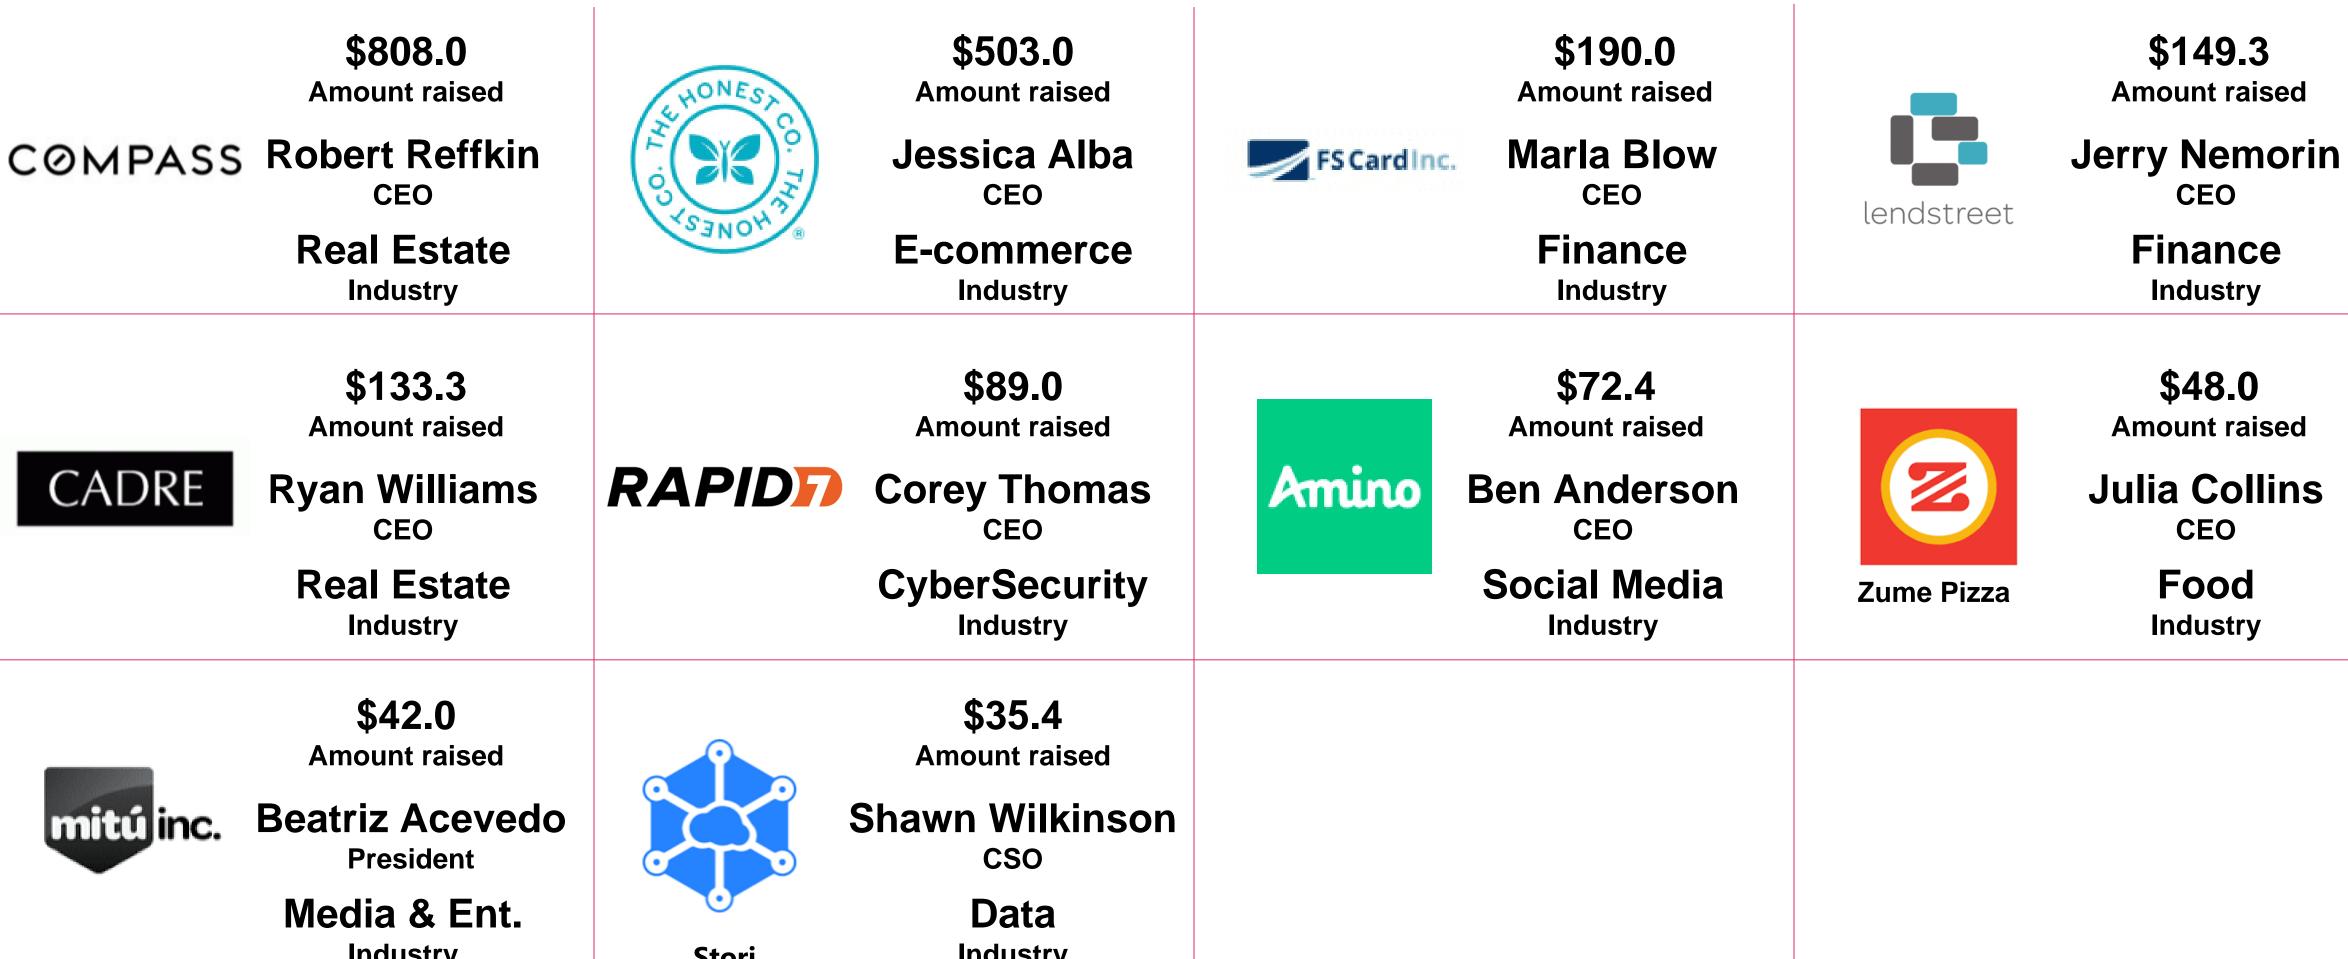

### **Top 10 Largest Raises** Represent \$2.1bn or 76.3%

Industry

Industry

Source: Crunchbase and company reports. Note: Dollars in millions.

| WALKER<br>AND                  | \$33.3<br>Amount raised<br>Tristan Walker<br>CEO                                                            | EIGHT*                       | \$30.1<br>Amount raised<br>Alexandra Zatarain<br>CMO                   | <b>ExecOnline</b> | \$24.7<br>Amount raised<br>Stephen Bailey<br>CEO     | Jazh  | \$24.6<br>Amount raised<br>R Don Charlton                          |
|--------------------------------|-------------------------------------------------------------------------------------------------------------|------------------------------|------------------------------------------------------------------------|-------------------|------------------------------------------------------|-------|--------------------------------------------------------------------|
| COMPANY                        | Beauty<br>Industry                                                                                          |                              | Healthcare<br>Industry                                                 |                   | Education<br>Industry                                |       | HR<br>Industry                                                     |
| SCENTBIRD<br>• N E W Y O R K • | \$22.4<br>Amount raised<br>Rachel ten Brink<br>CMO<br>E-Commerce                                            | <b>Luma</b><br>Acq: by First | \$22.0<br>Amount raised<br>Paul Judge<br>CEO<br>Alert<br>Cybersecurity | Bitcasa           | \$20.8<br>Amount raised<br>Tony Gauda<br>CEO<br>Data | JSANY | \$19.2<br>Amount raised<br>Christine Carrillo<br>CEO<br>Healthcare |
| Image: CareMessage             | Industry<br>\$19.1<br>Amount raised<br><b>Cecilia Corral</b><br>VP Product<br><b>Healthcare</b><br>Industry | <b>o</b> pipe                | Industry<br>\$18.7<br>Amount raised<br><b>Software</b><br>Industry     |                   | Industry                                             |       | Industry                                                           |