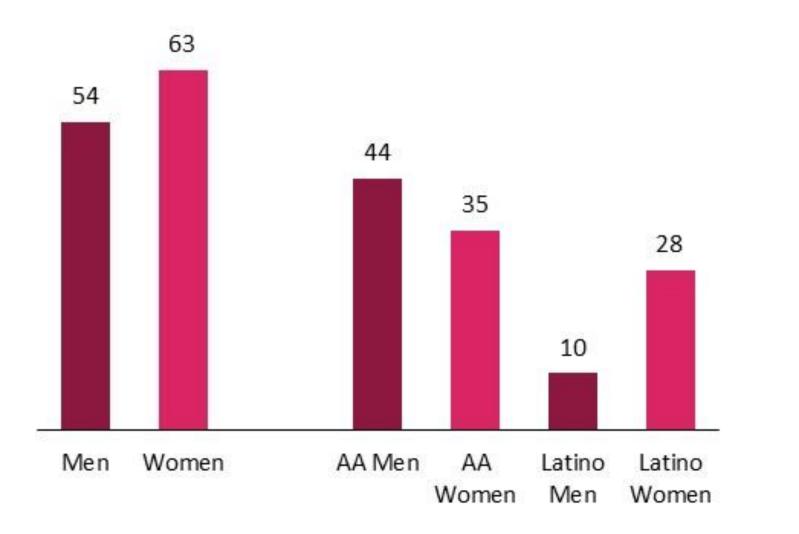

### Latino Women Are 3 to 1 to Latino Men

Source: Crunchbase and company reports. Note: AA represents African American. Dollars in millions. Organized by number of companies.

### African American Men Represent **57% of Capital Raised**

### Men Raise 3.6x More Than Women