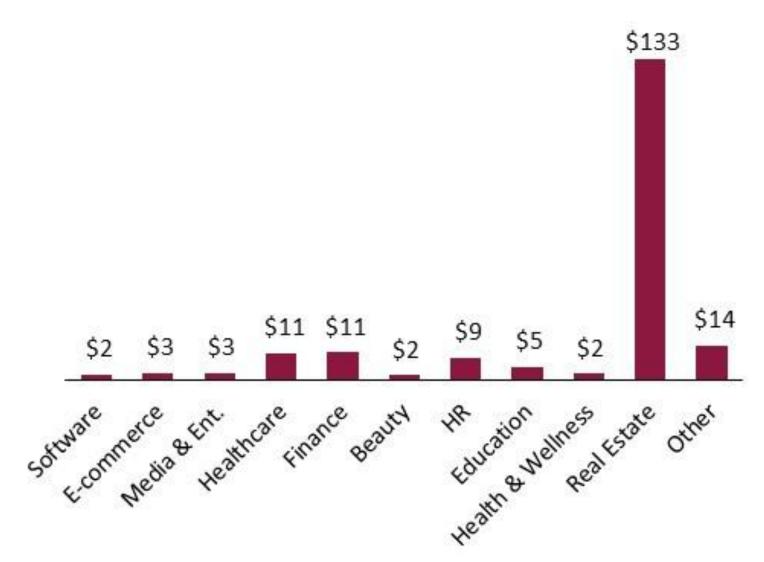

## **18 Industries Represented**

Source: Crunchbase and company reports. Note: Dollars in millions. Organized by number of companies. Other includes Hardware, Data, Cybersecurity, Social Media, Food, Legal, Energy and IT.

3) 50% of the companies latest funding was a Seed round, but 13% have been acquired or gone public.

4) Software, e-commerce, media & entertainment and healthcare represent 52% of companies, but only 32% of capital raised.