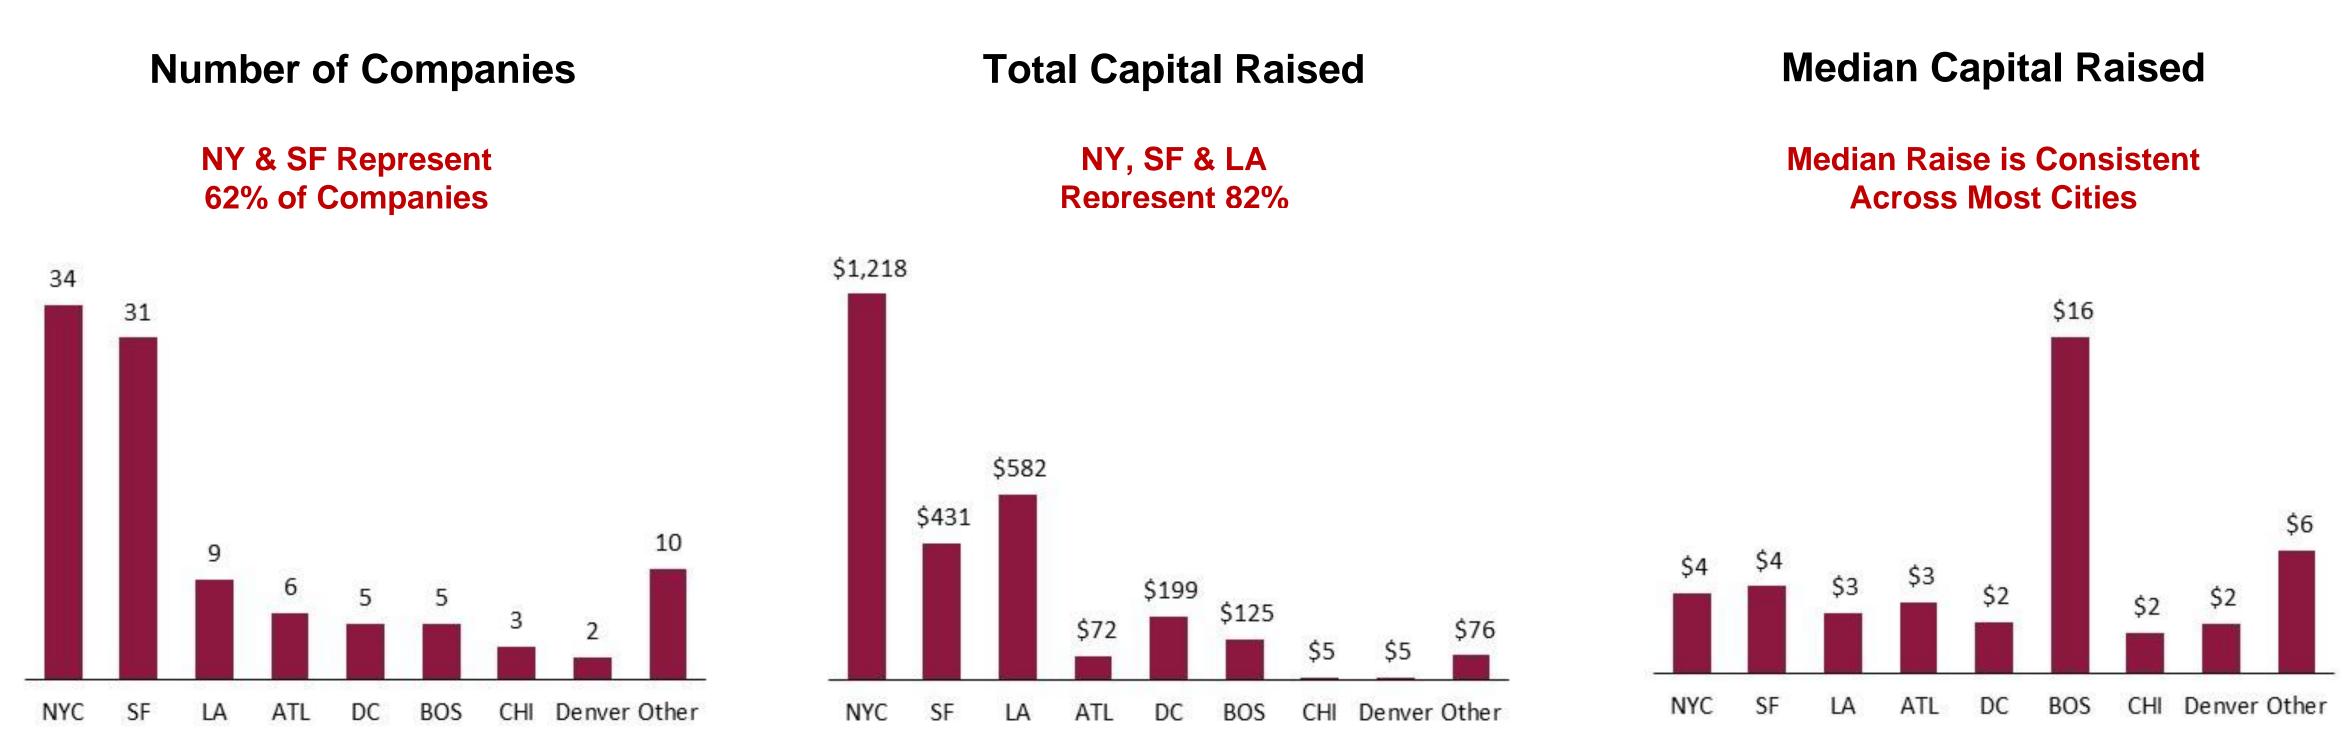

## **20 Headquarter Cities Represented**

HARLEM CAPITAL PARTNERS

Source: Crunchbase and company reports. Note: Dollars in millions. Organized by number of companies. Other includes Pittsburg, Cincinnati, Columbus, Arlington, Las Vegas, Madison, Dallas, San Diego, New Orleans and Baltimore.

5) The median raise does not vary significantly by city, but New York, San Francisco and Los Angeles represent \$2.2bn or 82%.

Source: Crunchbase and company reports. Note: Dollars in millions. Organized by number of companies.