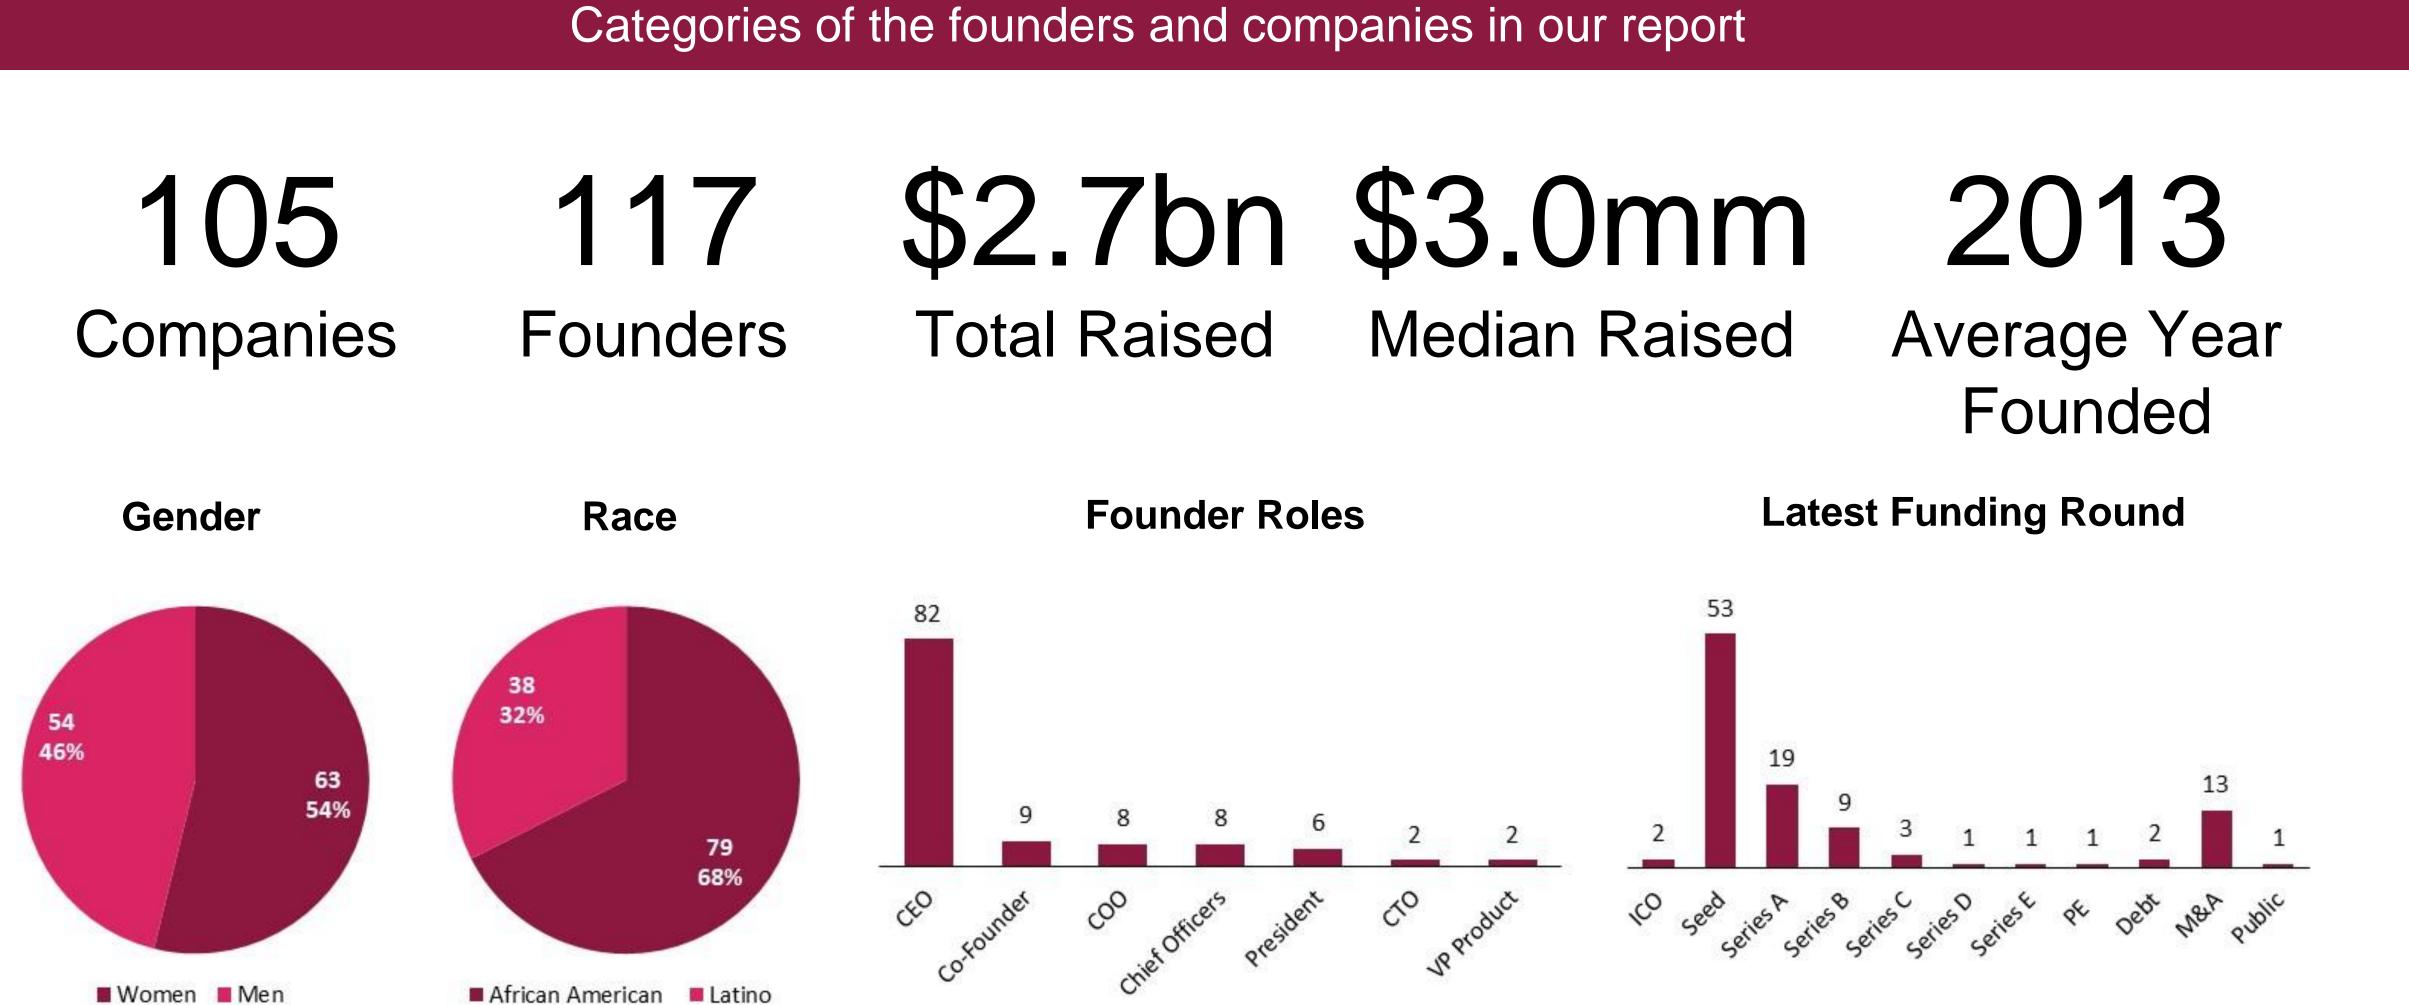

## Key Findings

1) The 105 companies raised \$2.7bn of capital; the top 3 raises represent \$1.5bn or 55% and the median raise is \$3mm.

2) Women represent 54% of founders, but only 40% of capital raised, receiving 3.6x less per median deal.

## **117 Founders Represented**