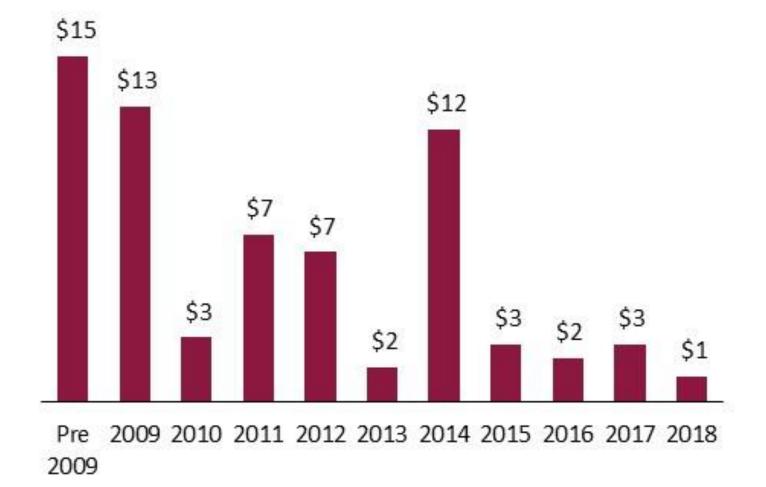

Than Women





## **18 Industries Represented**





Source: Crunchbase and company reports. Note: Dollars in millions. Organized by number of companies. Other includes Hardware, Data, Cybersecurity, Social Media, Food, Legal, Energy and IT.

### Median Capital Raised

**Top 3 Industries Represent** Lower Median of \$3mm



## **20 Headquarter Cities Represented**



HARLEM CAPITAL PARTNERS

Source: Crunchbase and company reports. Note: Dollars in millions. Organized by number of companies. Other includes Pittsburg, Cincinnati, Columbus, Arlington, Las Vegas, Madison, Dallas, San Diego, New Orleans and Baltimore.







Source: Crunchbase and company reports. Note: Dollars in millions. Organized by number of companies.

### **12 Founding Years Represented**

### Median Capital Raised





### **Top 10 Largest Raises** Represent \$2.1bn or 76.3%



Industry



Industry



Source: Crunchbase and company reports. Note: Dollars in millions.



| WALKER<br>AND                  | \$33.3<br>Amount raised<br>Tristan Walker<br>CEO                                                            | EIGHT*                       | \$30.1<br>Amount raised<br>Alexandra Zatarain<br>CMO                   | <b>ExecOnline</b> | \$24.7<br>Amount raised<br>Stephen Bailey<br>CEO     | Jazh  | \$24.6<br>Amount raised<br>R Don Charlton                          |
|--------------------------------|-------------------------------------------------------------------------------------------------------------|------------------------------|--------------------------------------------------------------------