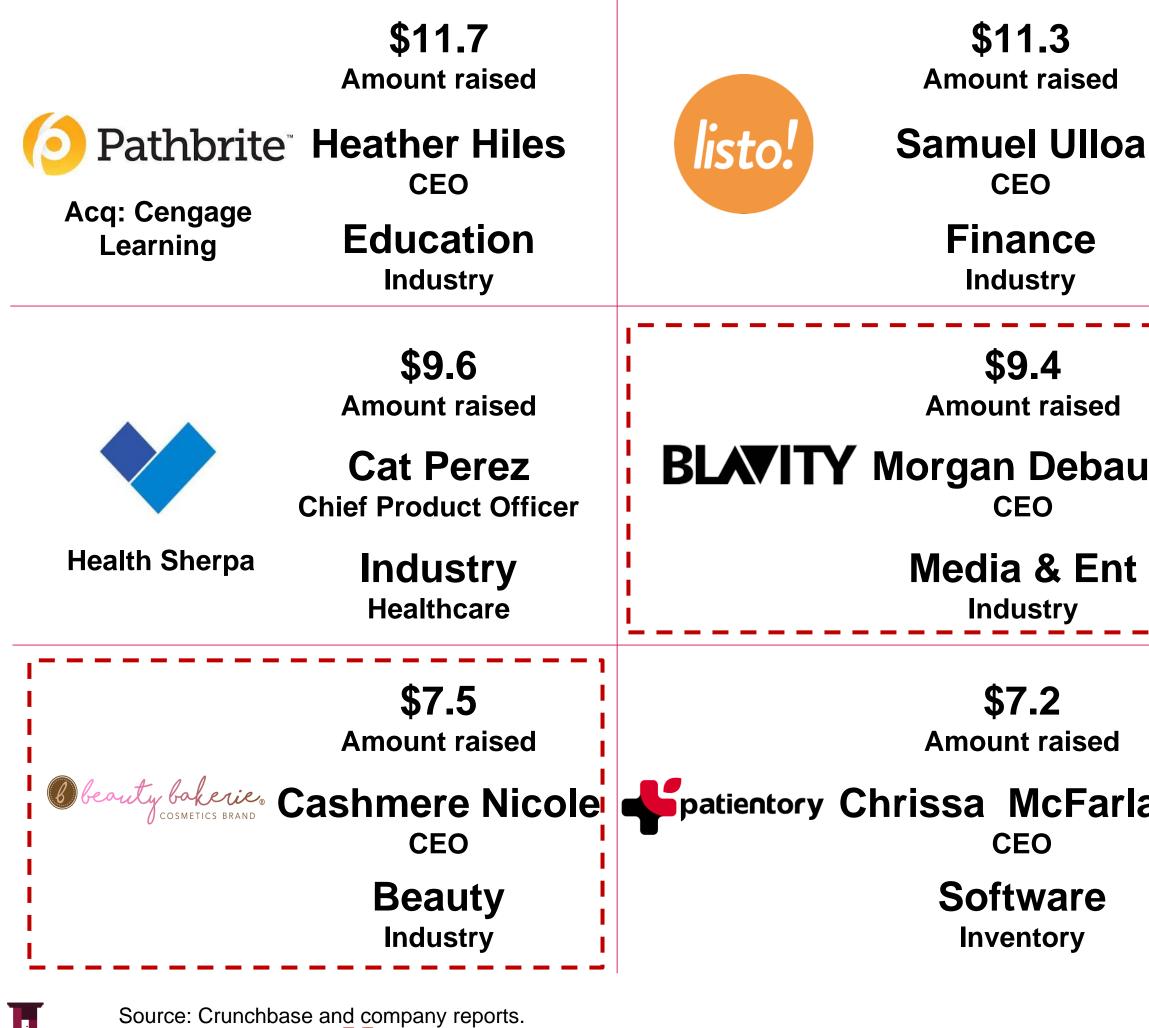

## **Companies 81-90**

Represent \$15.7mm or 0.6%

### Companies 91-100 Represent \$11.7mm or 0.4%

Source: Crunchbase and company reports. Note: Dollars in millions.