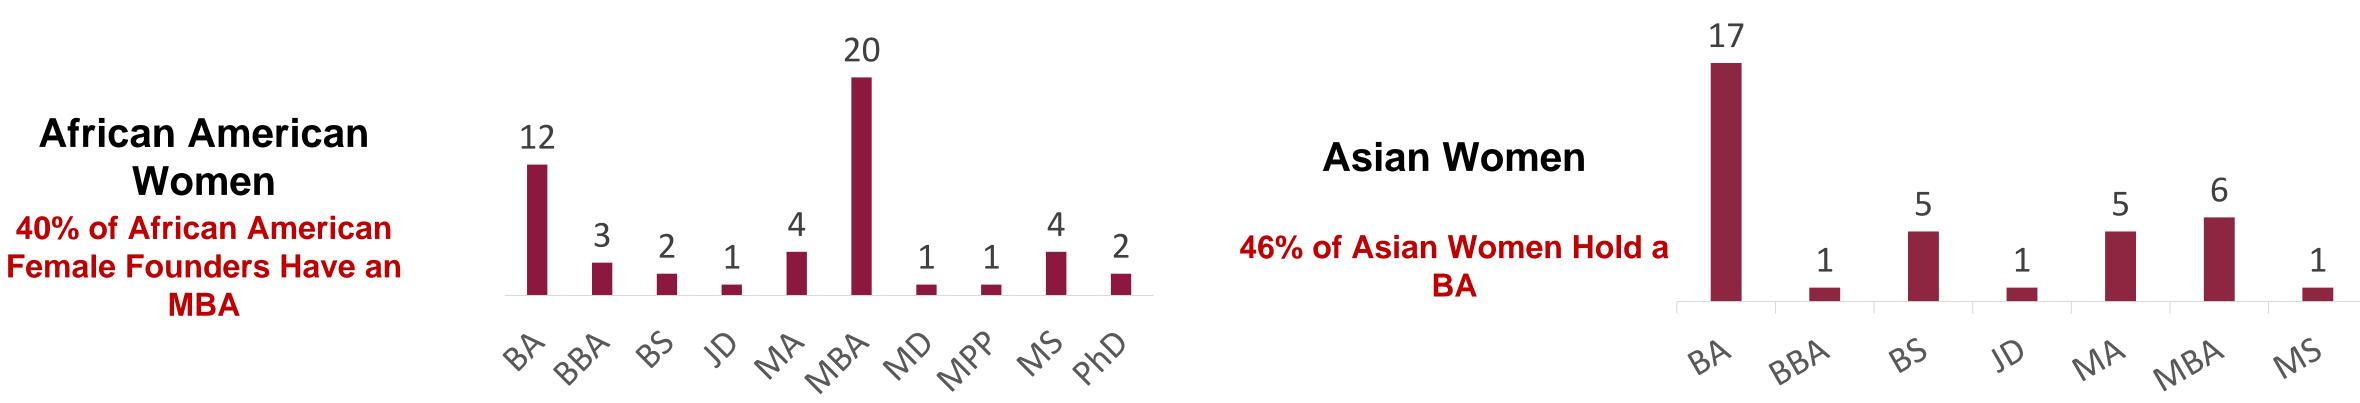

#### Graduate degrees most common among female founders of color

HARLEM CAPITAL PARTNERS Source: Crunchbase, Pitchbook, and company reports.

·

BA and MBA Represent 51% of Degrees Held by White Women