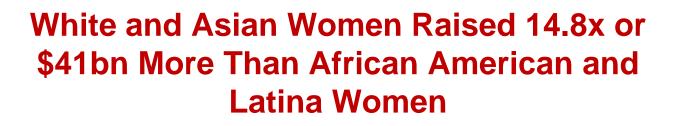

#### White women outpace women of color by company count and capital raised

#### White and Asian Women Founded 66% of Top Raised Companies

Source: Crunchbase, Pitchbook, and company repo Note: Dollars in millions.