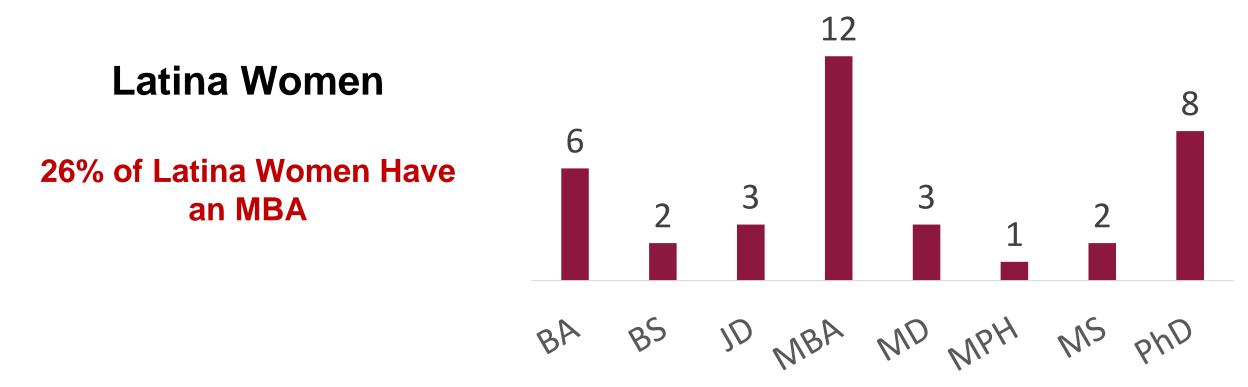

#### Graduate degrees most common among female founders of color

HARLEM CAPITAL PARTNERS Source: Crunchbase, Pitchbook, and company reports.

·

BA and MBA Represent 51% of Degrees Held by White Women