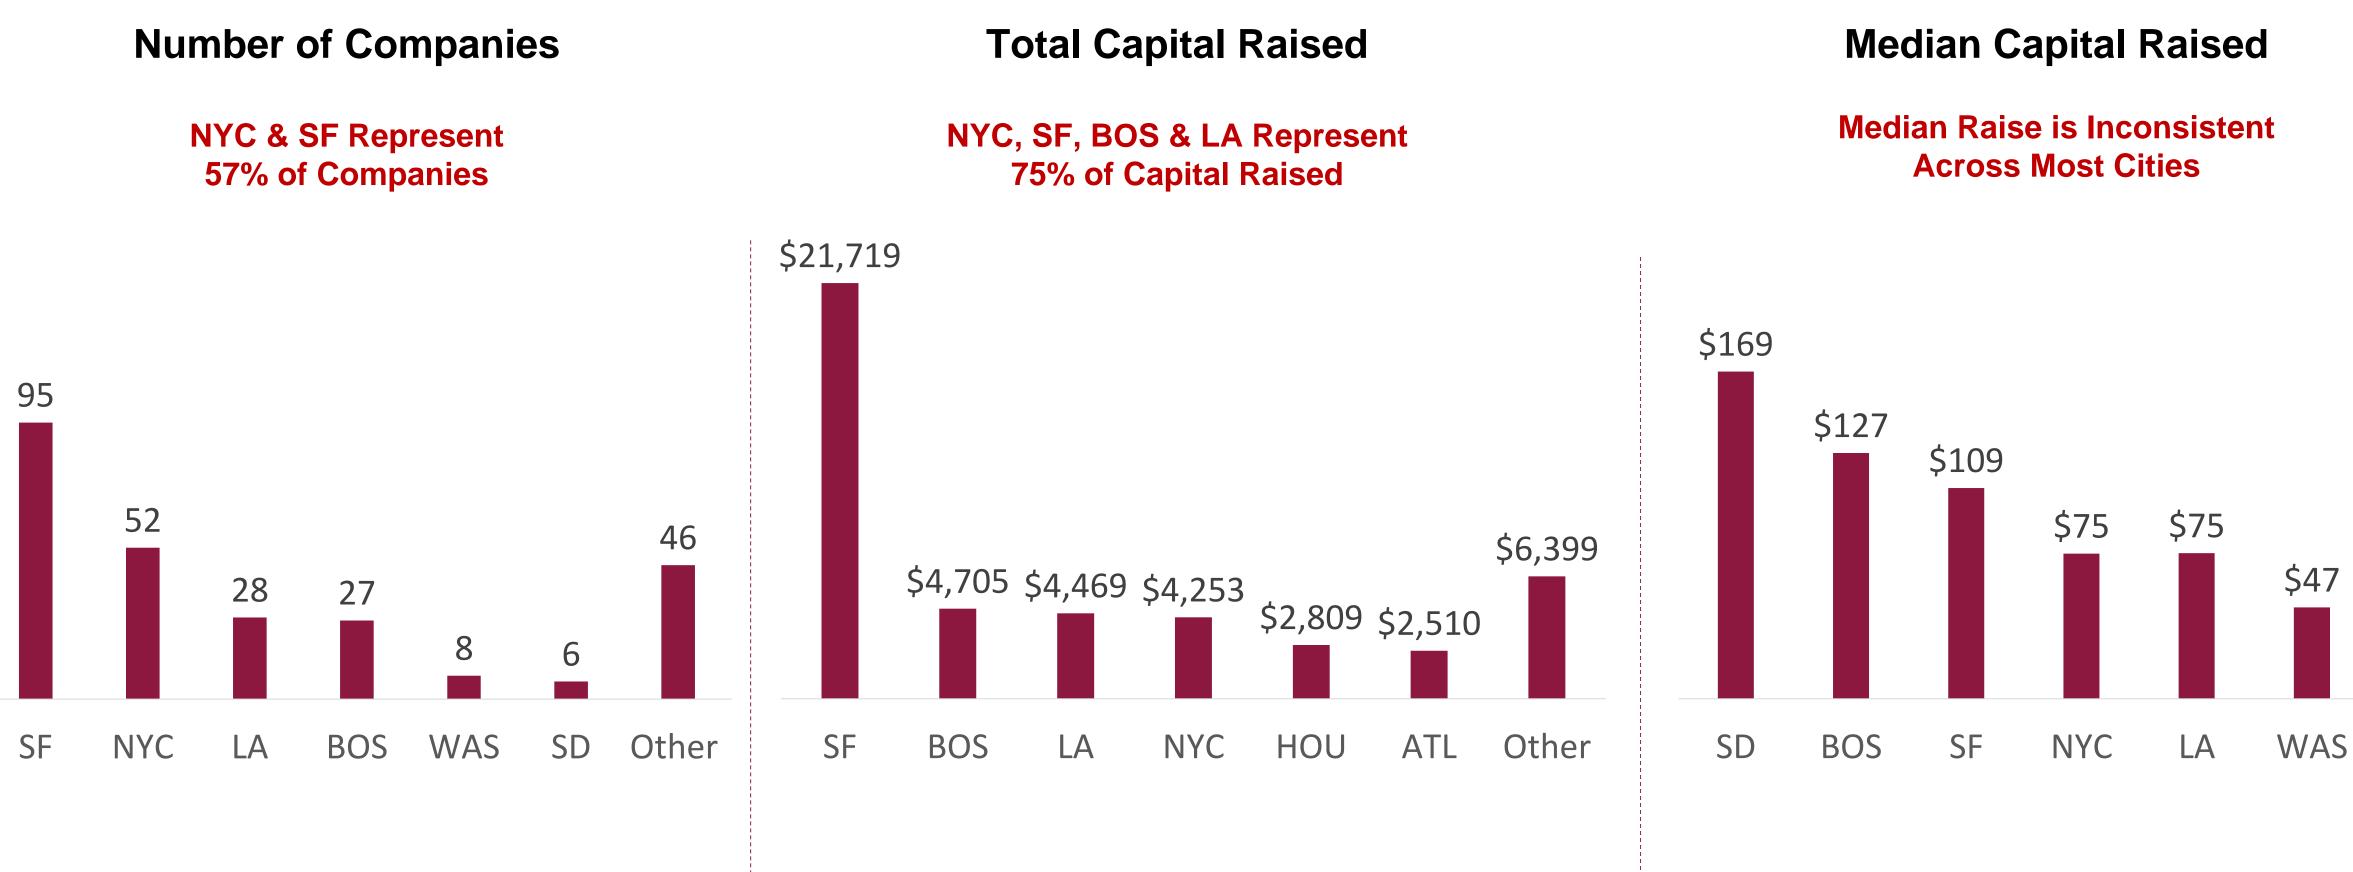

### **28 Headquarter Cities Represented**

#### SF, NYC, and BOS lead headquarter cities by company count and capital raised

Source: Crunchbase, Pitchbook, and company reports. Note: Dollars in millions. SD denotes San Diego