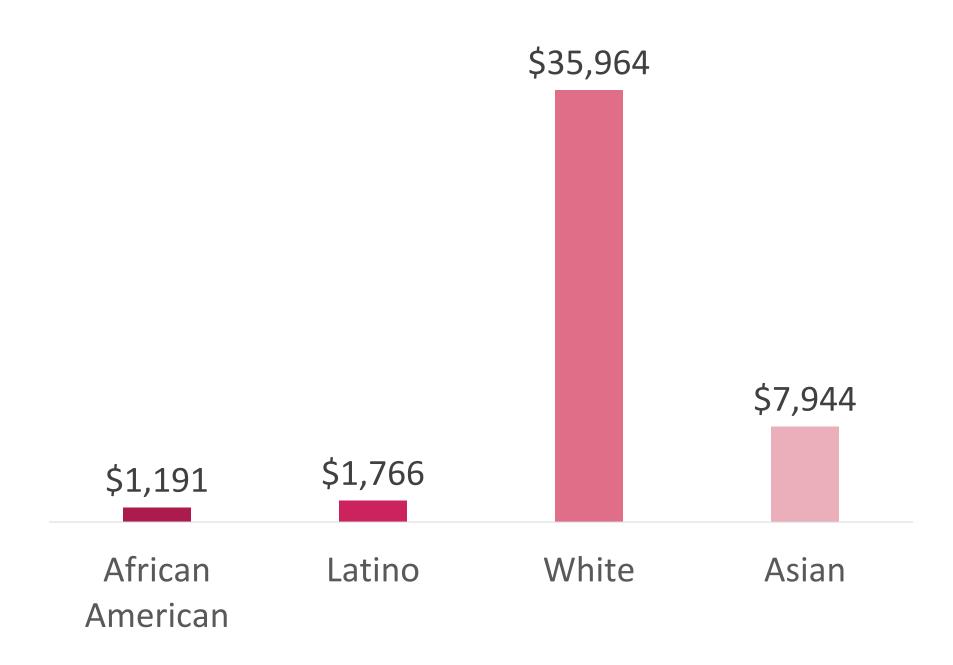

#### White women outpace women of color by company count and capital raised

#### White and Asian Women Founded 66% of Top Raised Companies

Source: Crunchbase, Pitchbook, and company repo Note: Dollars in millions.