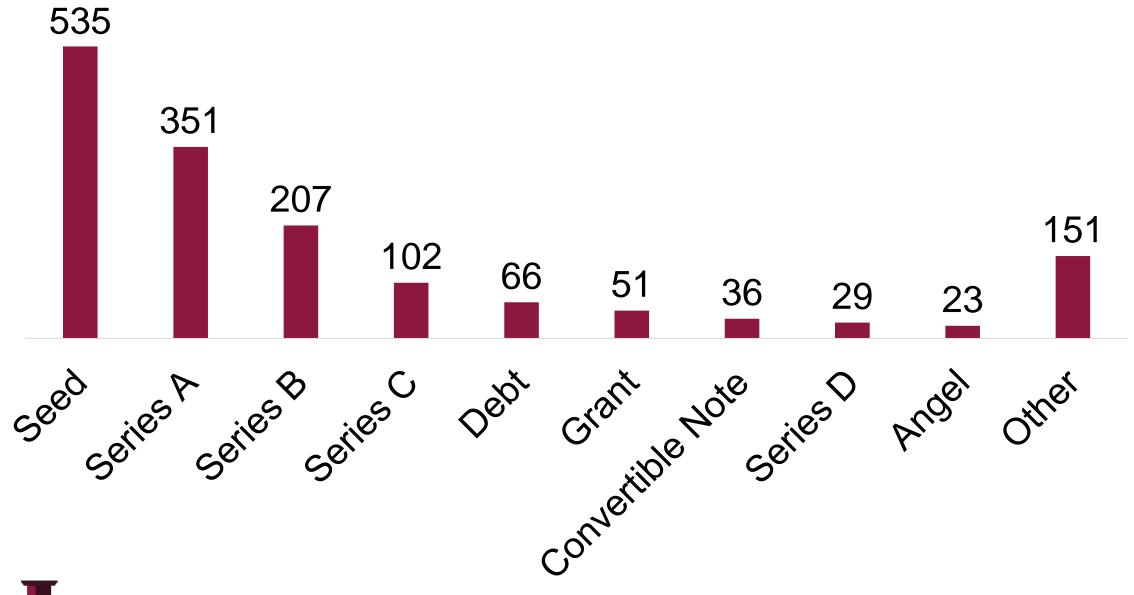

## **16 Funding Rounds Represented**

#### 21% of female founders have successfully exited

Note: Dollars in millions.

HARLEM CAPITAL PARTNERS