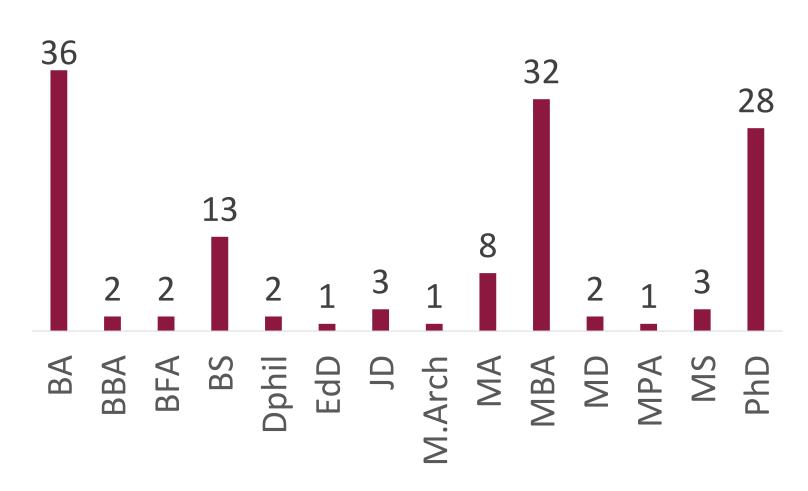

### **267 Degrees Represented**

#### Graduate degrees most common among female founders of color

HARLEM CAPITAL PARTNERS Source: Crunchbase, Pitchbook, and company reports.

·

BA and MBA Represent 51% of Degrees Held by White Women