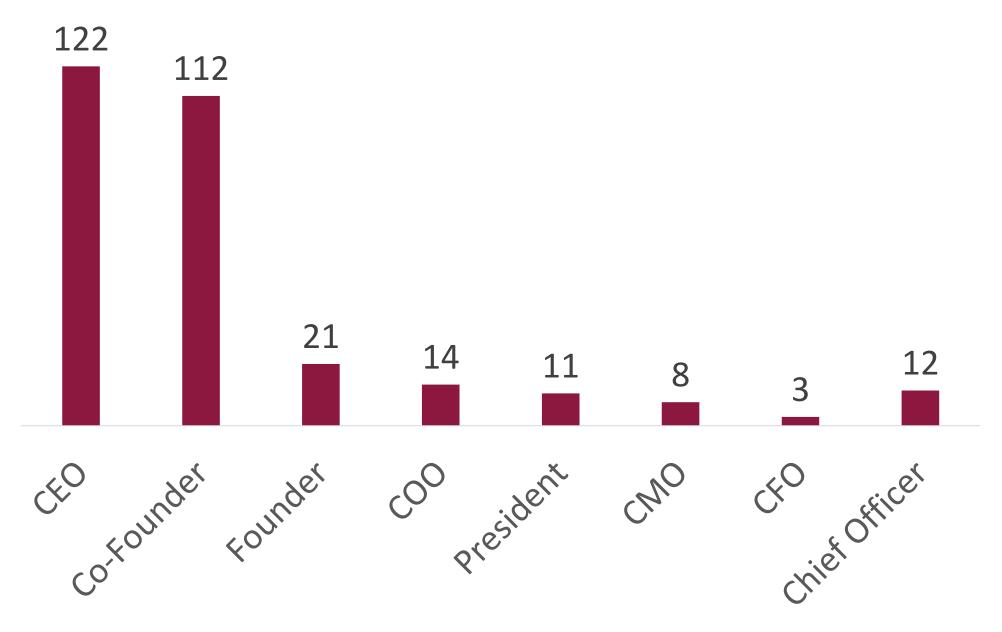

#### **Founding Titles**

**Most Women Held CEO** and/or Founder Titles

Source: Crunchbase, Pitchbook, and company reports.