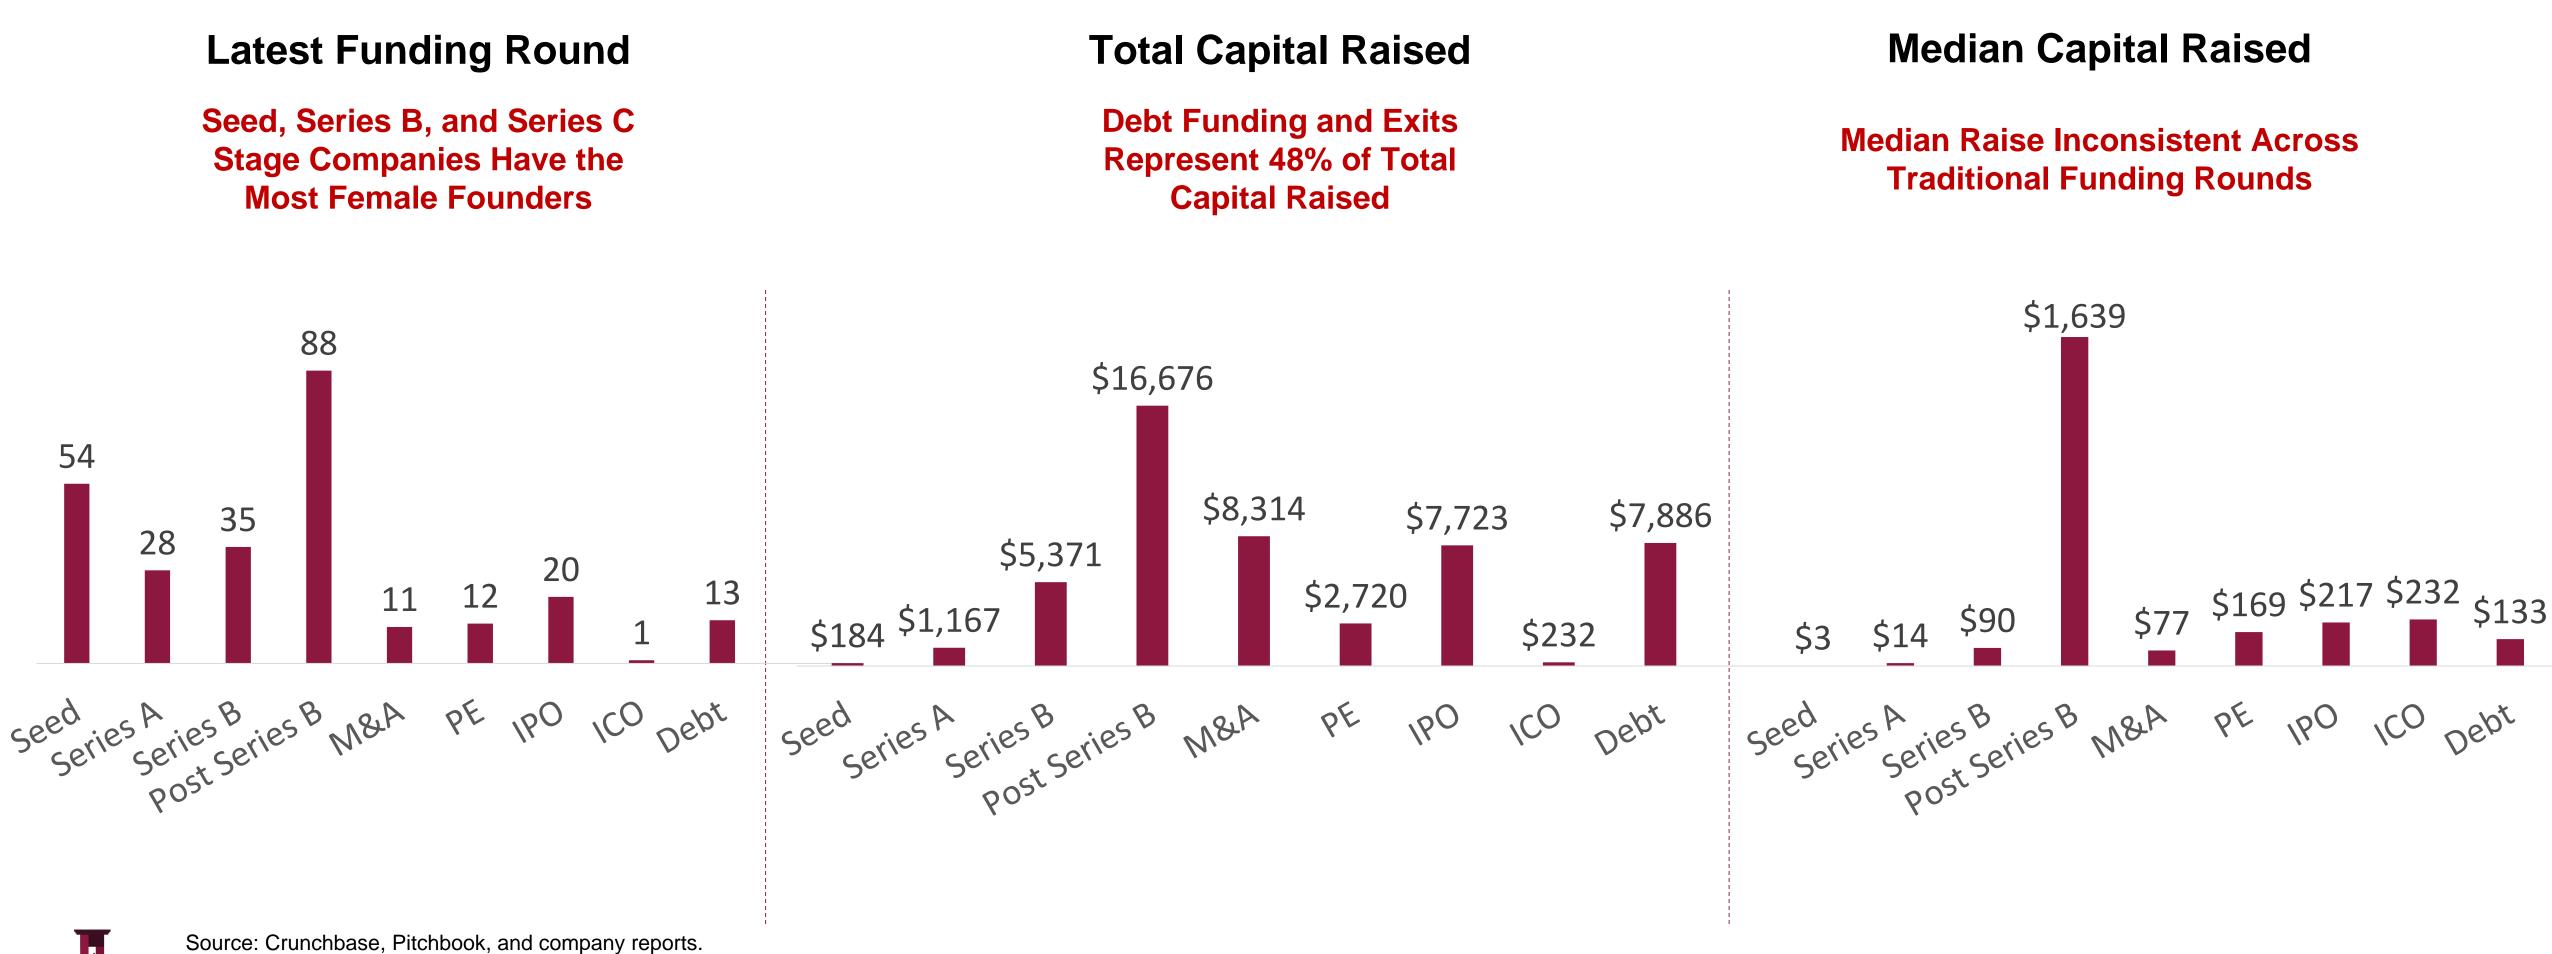

## **16 Funding Rounds Represented**

#### 21% of female founders have successfully exited

Note: Dollars in millions.

HARLEM CAPITAL PARTNERS