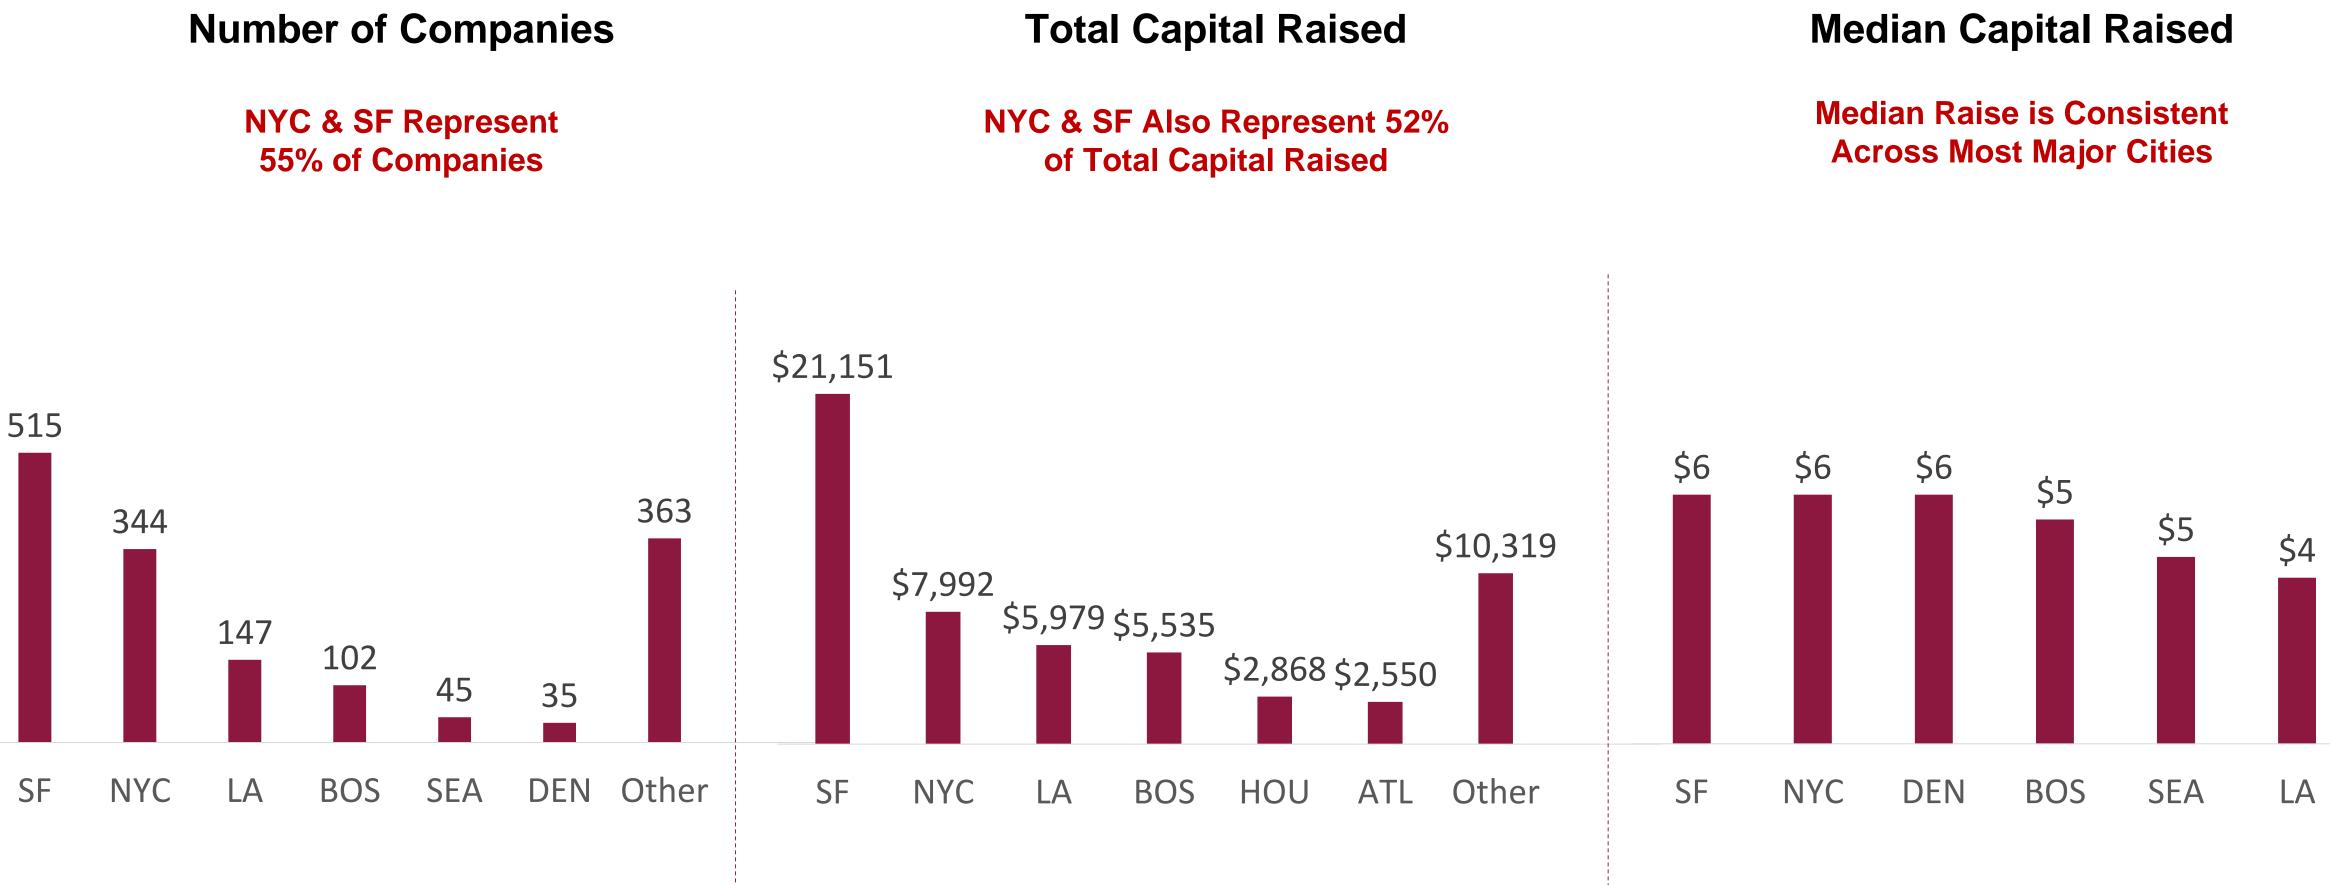

### **28 Headquarter Cities Represented**

#### SF, NYC, and BOS lead headquarter cities by company count and capital raised

Source: Crunchbase, Pitchbook, and company reports. Note: Dollars in millions. SD denotes San Diego