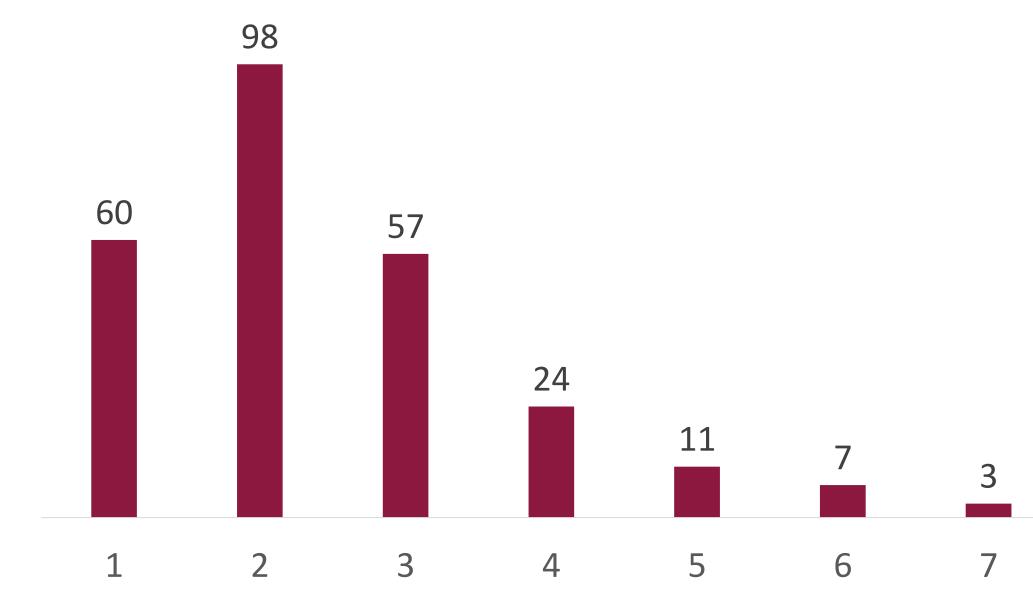

#### Majority of companies founded by teams of two or more

77% of Founding Teams Have At Least One Co-Founder