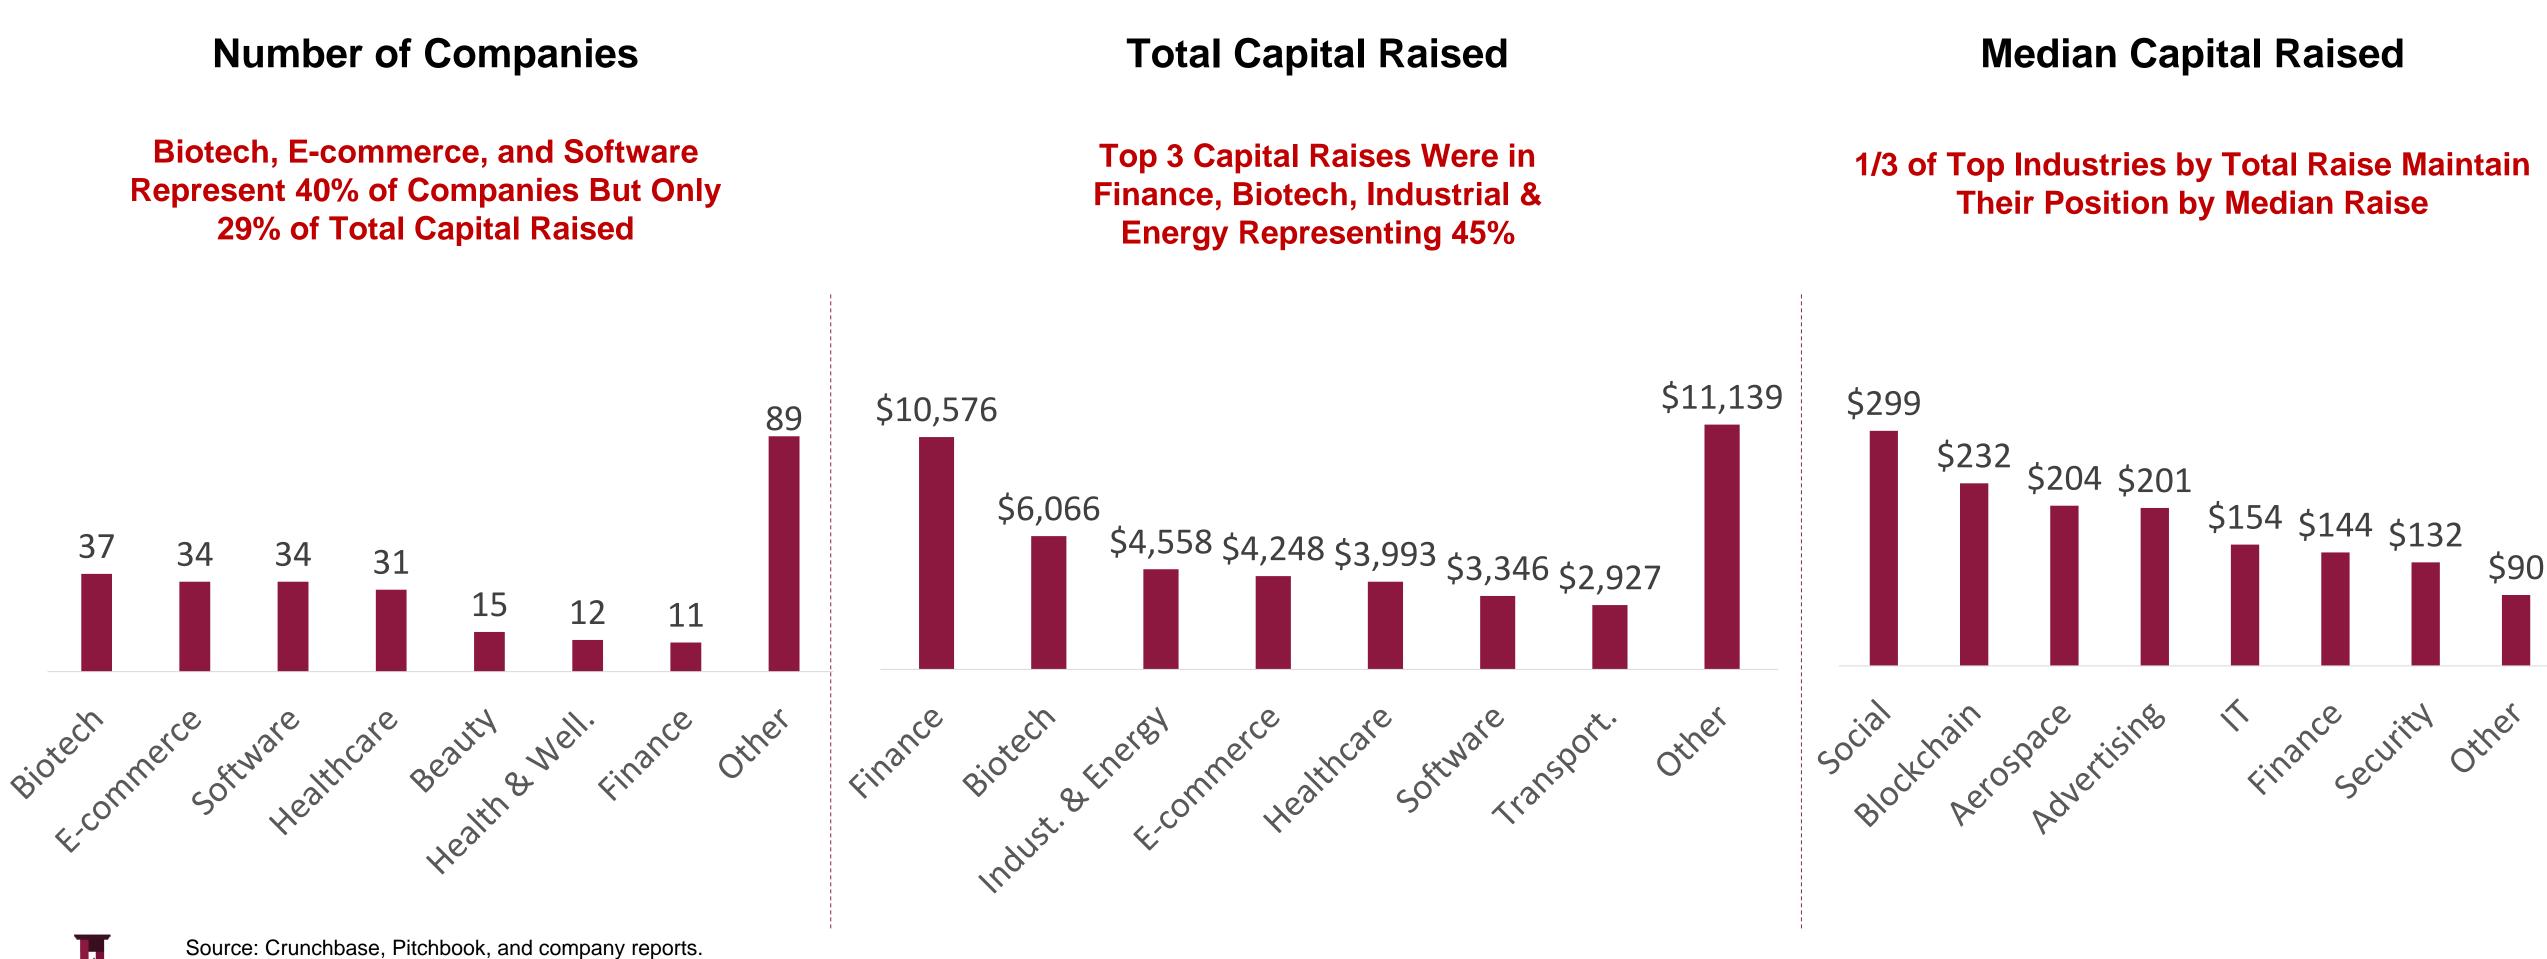

## **26 Industries Represented**

#### 40% of female founded startups represented by 3 industries

Note: Dollars in millions.

HARLEM CAPITAL PARTNERS