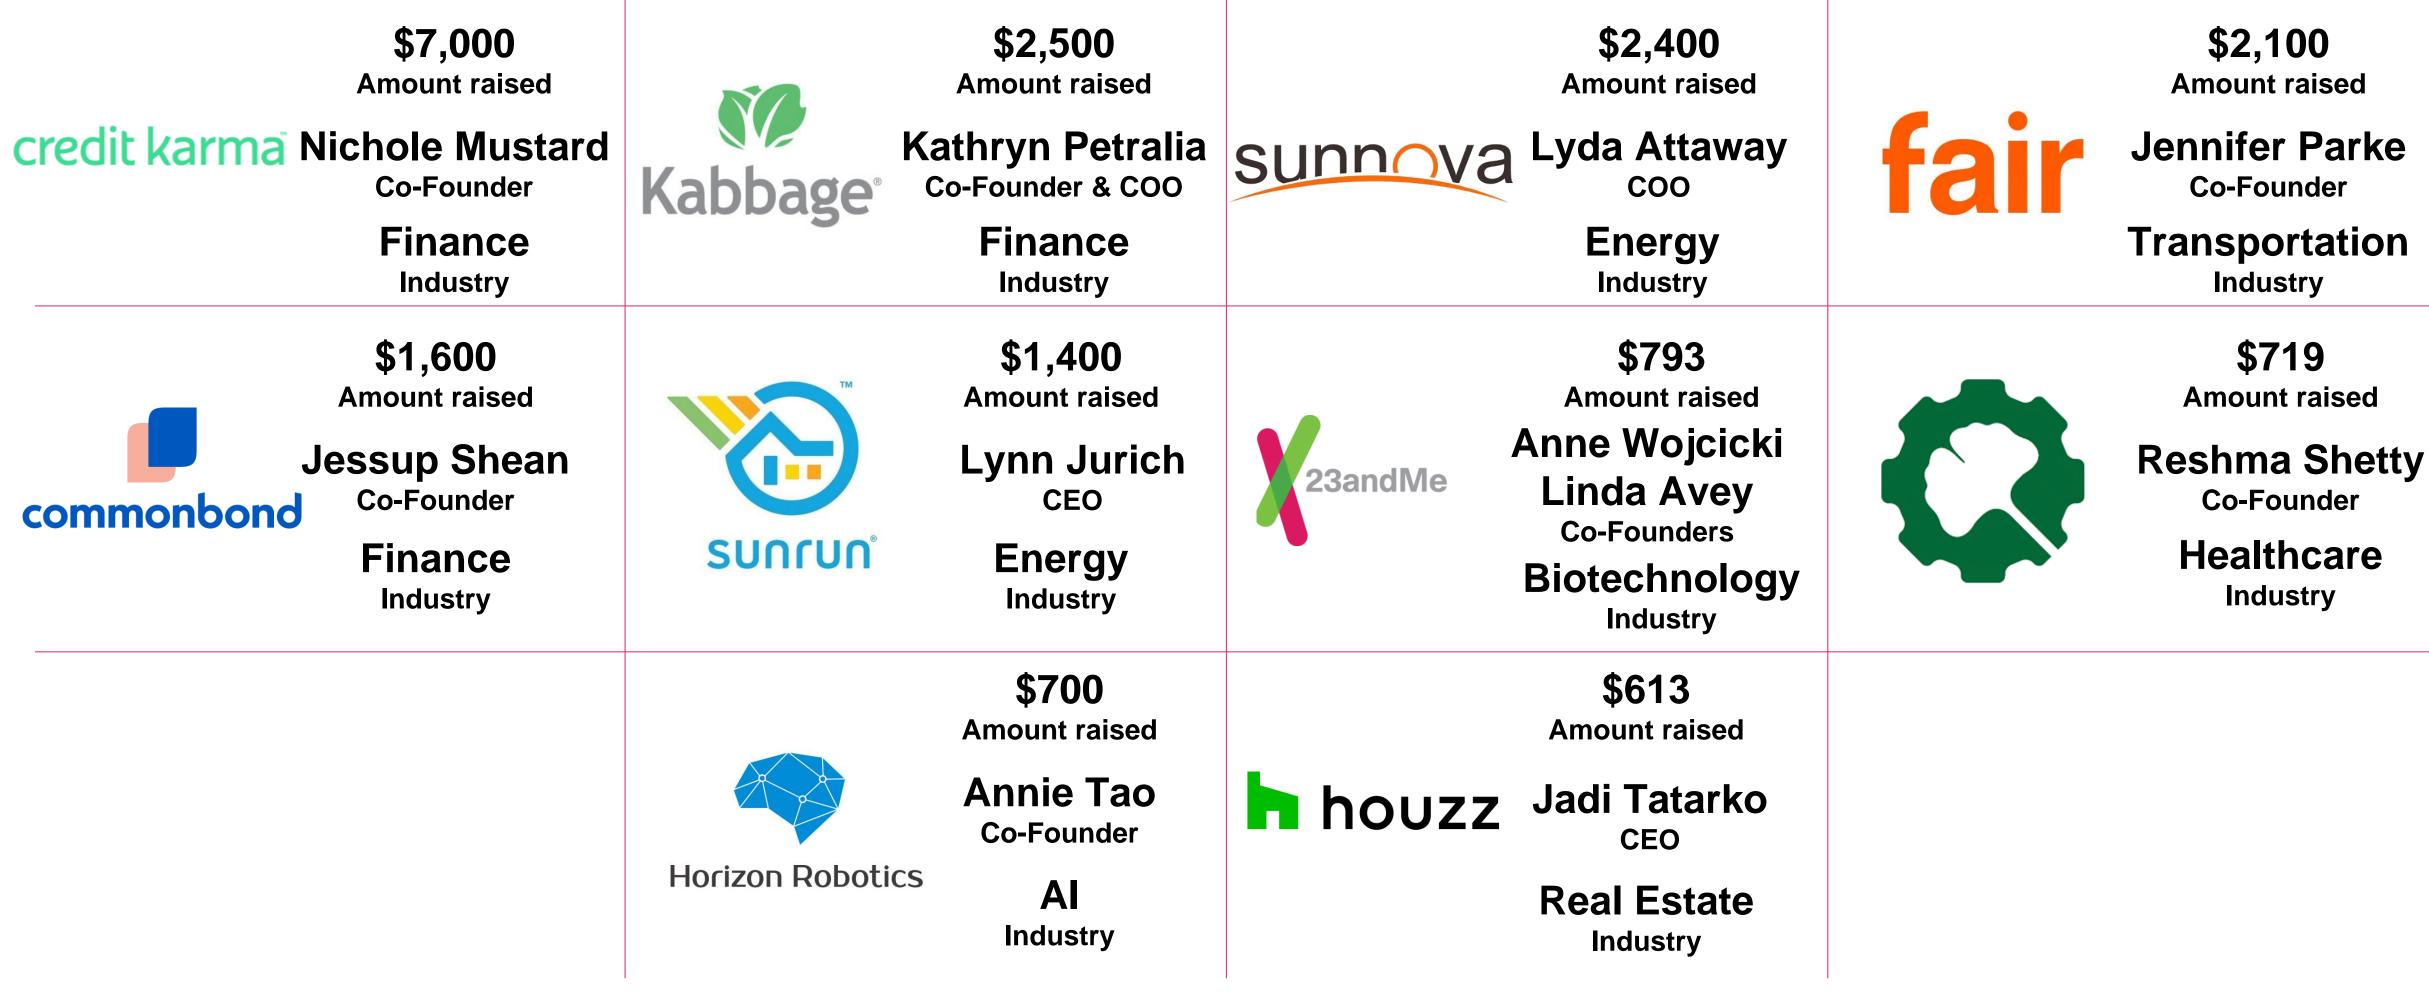

### **Top 10 Largest Raises** Represent \$20.6bn or 44% of capital raised

Source: Crunchbase, Pitchbook, and company reports. Note: Dollars in millions.

### **THRIVE CAPITAL**

JV/MIGCU

| Rank | Name                 | Title                 | Company                    | Industry            | Raise (mm) | Status   | Location      | Founded | Race             |
|------|----------------------|-----------------------|----------------------------|---------------------|------------|----------|---------------|---------|------------------|
| 1    | Nichole Mustard      | Co-Founder            | Credit Karma               | Finance             | \$7,000.00 | M&A      | SF, CA        | 2007    | White            |
| 2    | Kathryn Petralia     | President             | Kabbage                    | Finance             | \$2,500.00 | Debt     | ATL, GA       | 2009    | White            |
| 3    | Lynda Attaway        | COO                   | Sunnova                    | Industrial & Energy | \$2,400.00 | IPO      | HOU, TX       | 2012    | White            |
| 4    | Jennifer Parke       | Co-Founder            | Fair                       | Transportation      | \$2,100.00 | Debt     | LA, CA        | 2016    | White            |
| 5    | Jessup Shean         | Co-Founder            | CommonBond                 | Education           | \$1,600.00 | Debt     | PHILLY, PA    | 2011    | White            |
| 6    | Lynn Jurich          | CEO                   | Sunrun                     | Industrial & Energy | \$1,400.00 | IPO      | SF, CA        | 2007    | White            |
| 7    | Linda Avey           | Co-Founder            | 23andMe                    | Biotechnology       | \$793.00   | Series G | SF, CA        | 2007    | White            |
| 8    | Anne Wojcicki        | CEO                   | 23andMe                    | Biotechnology       | \$793.00   | Series G | SF, CA        | 2006    | White            |
| 9    | Reshma Shetty        | Co-founder            | Ginkgo Bioworks            | Healthcare          | \$719.10   | Series E | BOS, MA       | 2009    | Asian            |
| 10   | Annie Tao            | Co-Founder            | Horizon Robotics           | AI                  | \$700.60   | Series B | SF, CA        | 2015    | Asian            |
| 11   | Adi Tatarko          | CEO                   | Houzz                      | Real Estate         | \$613.60   | Series E | SF, CA        | 2009    | White            |
| 12   | Payal Kadakia        | Founder               | ClassPass                  | Health & Wellness   | \$549.00   | Series E | NYC, NY       | 2013    | Asian            |
| 13   | Vicki Sato           | Co-Founder            | Vir Biotechnology          | Healthcare          | \$543.60   | Series B | BOS, MA       | 2016    | Asian            |
| 14   | <u>Jessica Alba</u>  | CEO                   | Honest Company             | E-commerce          | \$503.00   | PE       | LA, CA        | 2012    | Latino           |
| 15   | Sheila Marcelo       | CEO                   | Care.com                   | Software            | \$500.00   | M&A      | BOS, MA       | 2006    | Asian            |
| 16   | Sheila Gujrathi      | CEO                   | Gossamer Bio               | Biotechnology       | \$480.00   | IPO      | San Diego, CA | 2015    | Asian            |
| 17   | Sarah Leary          | Co-Founder            | Nextdoor                   | Social Network      | \$455.20   | Series F | SF, CA        | 2010    | White            |
| 18   | Julia Collins        | CEO                   | Zume Pizza                 | Food & Beverage     | \$445.00   | PE       | SF, CA        | 2015    | African American |
| 19   | Jessica Scorpio      | Co-Founder            | Getaround                  | Transportation      | \$403.00   | Series D | SF, CA        | 2009    | White            |
| 20   | Lauren Santo Domingo | Chief Brand Officer   | Moda Operandi              | E-commerce          | \$393.70   | Debt     | NYC, NY       | 2010    | White            |
| 21   | Mada Seghete         | Co-Founder            | Branch                     | Software            | \$367.10   | Series E | SF, CA        | 2014    | White            |
| 22   | Julie Wainwright     | CEO                   | TheRealReal                | E-commerce          | \$358.00   | IPO      | SF, CA        | 2011    | White            |
| 23   | J. Jean Cui          | Chief Science Officer | Turning Point Therapeutics | Biotechnology       | \$346.90   | IPO      | San Diego, CA | 2013    | Asian            |
| 24   | Julia Hartz          | CEO                   | Eventbrite                 | Software            | \$332.30   | IPO      | SF, CA        | 2006    | White            |
| 25   | Michelle Zatlyn      | 000                   | Cloudflare                 | Security            | \$332.10   | Series E | SF, CA        | 2009    | White            |
| 26   | Amy Pressman         | Co-founder            | Medallia                   | Software            | \$325.00   | Series F | SF, CA        | 2001    | White            |
| 27   | Isabelle Riviere     | Co-Founder            | Juno Therapeutics          | Biotechnology       | \$310.00   | Series B | SEA, WA       | 2013    | Latino           |
| 28   | Christina Chen       | CFO                   | Carrier Energy Partners    | Industrial & Energy | \$300.00   | PE       | HOU, TX       | 2013    | Asian            |
| 29   | Melissa Kim          | President             | Minted                     | E-commerce          | \$297.10   | Series E | SF, CA        | 2007    | White            |
| 30   | Mariam Naficy        | CEO                   | Minted                     | E-commerce          | \$297.10   | Series E | SF, CA        | 2007    | Asian            |
|      | -                    |                       |                            |                     |            |          |               |         |                  |