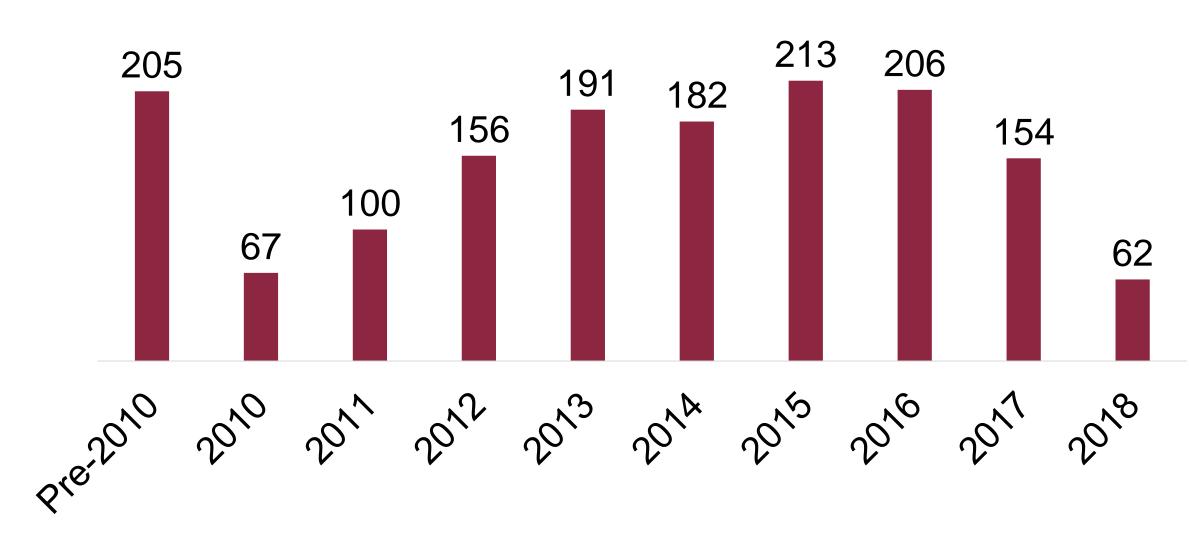

men Who've Raised \$1mm+



# **Key Findings**

1) The 1,714 founders raised \$56.4bn of capital

2) The average founding year was 2013 with a median raise of \$5.8mm

3) Software, biotech, and healthcare represent 32% of companies and 33% of capital raised

4) Over 50% of all companies were early stage at the seed and series A rounds

5) The median raise does not vary significantly by city, but New York and San Francisco represent over 50% of total capital raised and companies founded







## **Report Overview**

#### \$56.4bn 1,551 1,714 Companies Founders

**Latest Funding Round** 





Sources: Crunchbase, Pitchbook and company reports.

Categories of the founders and companies in our report

**Total Raised** 

# \$5.8mm 2013 Median Raised

# Average Year Founded

**Year Founded** 







## 63 Industries Represented





Source: Crunchbase, Pitchbook, and company reports. Note: Dollars in millions.

## 92 Headquarter Cities Represented





Source: Crunchbase, Pitchbook, and company reports. Note: Dollars in millions.



## The Pacesetters A Deep Dive into the Top 300 Female Founders Who've Raised \$1mm+



### **300 Founders Represented**

#### White women outpace women of color by company count and capital raised

#### Founders by Race

#### White and Asian Women Founded 66% of Top Raised Companies





Source: Crunchbase, Pitchbook, and company repo Note: Dollars in millions.







## **26 Industries Represented**

#### 40% of female founded startups represented by 3 industries



Note: Dollars in millions.

HARLEM CAPITAL PARTNERS

### **28 Headquarter Cities Re