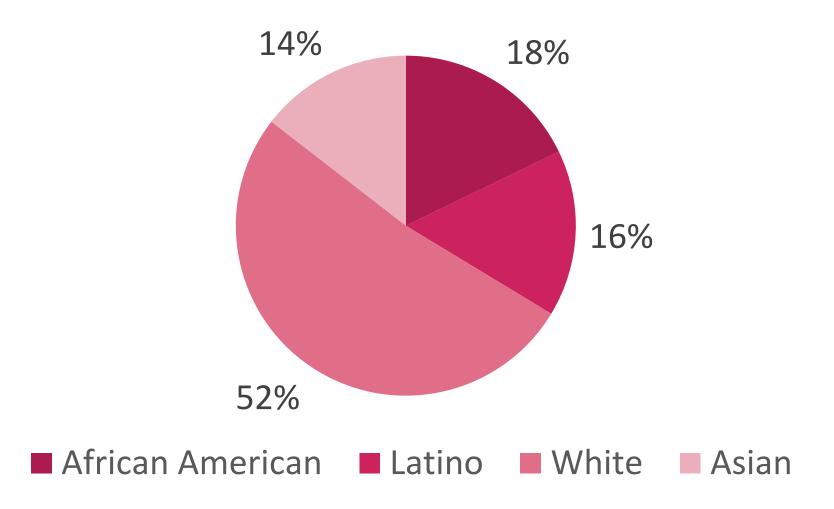

#### White women outpace women of color by company count and capital raised

#### Founders by Race

#### White and Asian Women Founded 66% of Top Raised Companies

Source: Crunchbase, Pitchbook, and company repo Note: Dollars in millions.