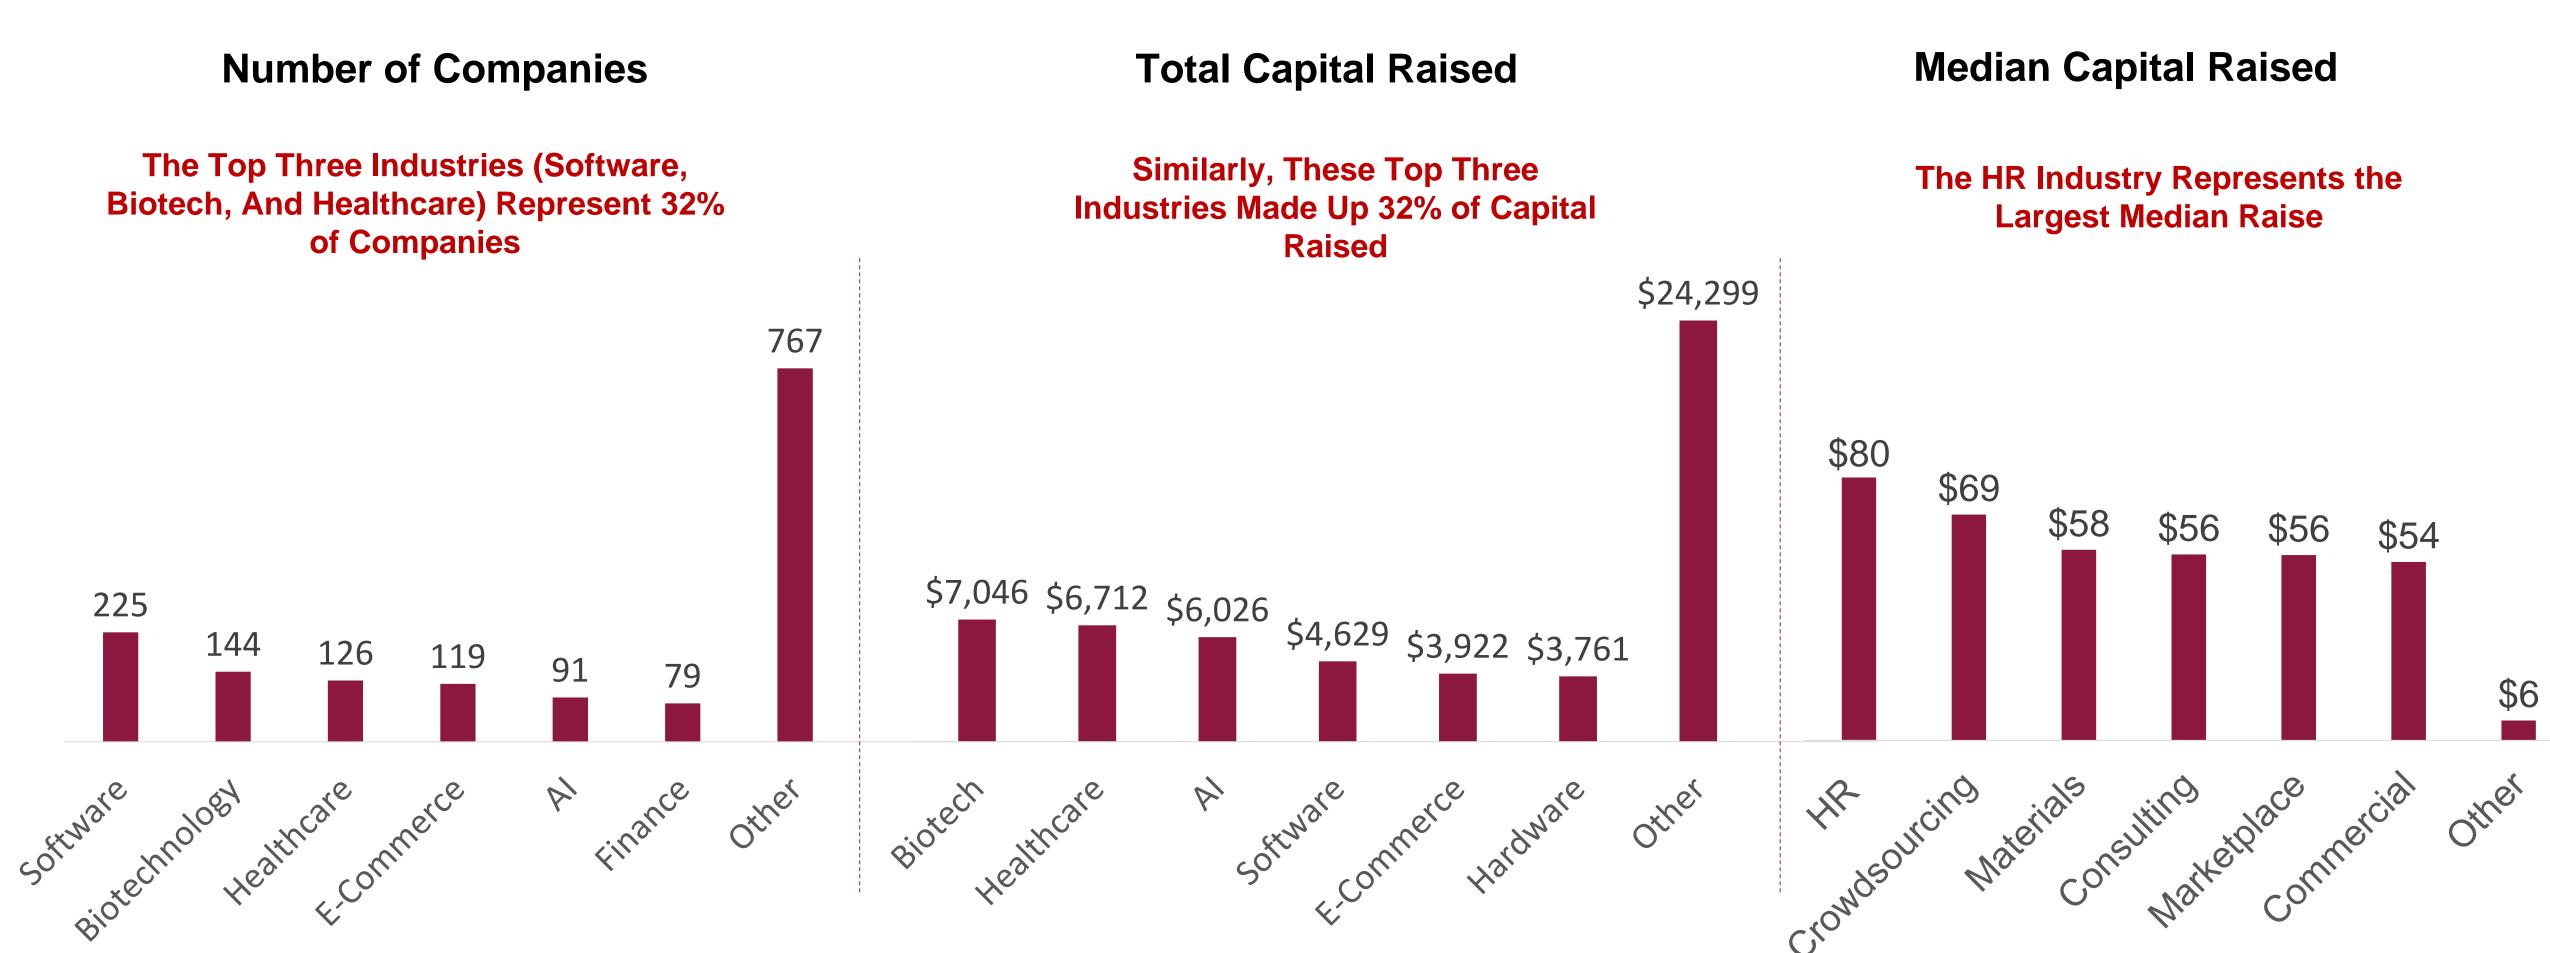

## **26 Industries Represented**

#### 40% of female founded startups represented by 3 industries

Note: Dollars in millions.

HARLEM CAPITAL PARTNERS